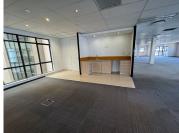

## 67,920 pm

Prime Office Space to Let at 45 Del La Rey Road, Edenburg, Sandton

566 m<sup>2</sup>

Position your business for success at 45 De La Rey Road, Edenburg, Sandton. This first-floor office suite offers a generous 566m² of adaptable open-plan space, ideal for a dynamic work environment. Featuring plush carpeting, efficient air conditioning, and ample natural light, the office provides a comfortable and productive setting. Standard office lighting enhances the professional atmosphere, while the ample parking facilities ensure convenience for staff and clients alike.