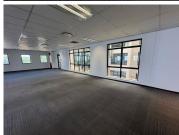

## 67,920 pm

Prime Office Space to Let at 45 Del La Rey Road, Edenburg, Sandton

566 m<sup>2</sup>

Position your business for success at 45 De La Rey Road, Edenburg, Sandton. This first-floor office suite offers a generous 566m² of adaptable open-plan space, ideal for a dynamic work environment. Featuring plush carpeting, efficient air conditioning, and ample natural light, the office provides a comfortable and productive setting. Standard office lighting enhances the professional atmosphere, while the ample parking facilities ensure convenience for staff and clients alike.