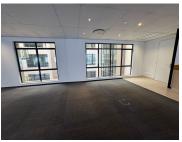

## 67,920 pm

Prime Office Space to Let at 45 Del La Rey Road, Edenburg, Sandton

566 m<sup>2</sup>

Position your business for success at 45 De La Rey Road, Edenburg, Sandton. This first-floor office suite offers a generous 566m² of adaptable open-plan space, ideal for a dynamic work environment. Featuring plush carpeting, efficient air conditioning, and ample natural light, the office provides a comfortable and productive setting. Standard office lighting enhances the professional atmosphere, while the ample parking facilities ensure convenience for staff and clients alike.