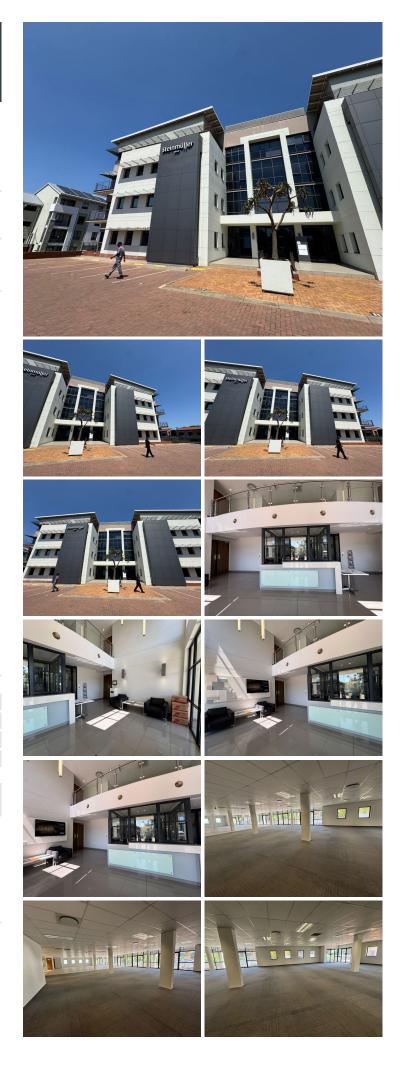

## 😭 1122 m²

An entire ground floor office space measuring 1122sqm is available to let at 45 De La Rey Road, Edenburg, Sandton. This open-plan space is ideal for a dynamic work environment, featuring plush carpeting, efficient air conditioning, and ample natural light, the office provides a comfortable and productive setting. Standard office lighting enhances the professional atmosphere, while the ample parking facilities ensure convenience for staff and clients alike.

Located in the heart of Edenburg, this property benefits from its strategic position within Sandton—Johannesburg's bustling business hub. The area offers excellent connectivity with major transport routes, including the M1 highway and the Gautrain station, facilitating easy commutes. Tenants will appreciate the proximity to world-class amenities, such as the Sandton City Shopping Centre and numerous dining options, perfect for client meetings or after-work socials. Embrace a prestigious business address that combines convenience, comfort, and the vibrancy of Sandton.

| Floor Size m <sup>2</sup> | 1122       | Security         | Yes |
|---------------------------|------------|------------------|-----|
| Parking Bays              | -          | Air Conditioning | Yes |
| Title                     | -          | Generator        | -   |
| Zoning                    | Commercial | Fibre            | -   |