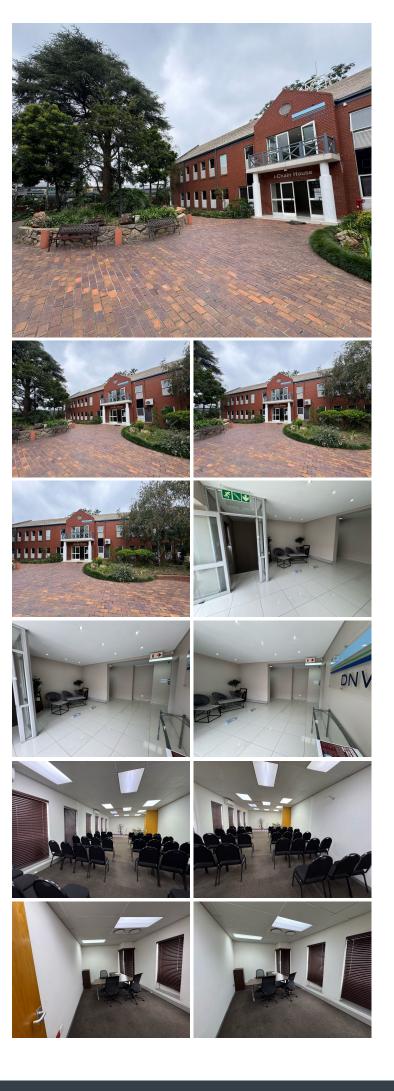

## 🐔 179 m²

Situated at 33 Wessel Road, Edenburg, this 179m<sup>2</sup> first-floor office offers a spacious and professional environment ideal for businesses seeking a well-located workspace. The office features carpeted floors, standard lighting, and ample natural light, creating a comfortable and productive setting. Additionally, ample parking is available, ensuring convenience for employees and clients alike.

Rental Rate: R78/m<sup>2</sup> excluding VAT and utilities.

Located in the heart of Rivonia, one of Sandton's most sought-after business hubs, this office space provides excellent access to major routes, including the N1 highway and Rivonia Road. The area is well-served by public transport and is home to a variety of restaurants, cafés, retail centres, and business services, making it an ideal location for companies looking to establish or expand their presence. With its strategic location and modern amenities, this office space is perfect for businesses looking for accessibility, convenience, and a professional setting.

#### Gross Monthly Rental Lease Period Available From

R13,962 Ex Vat 12 months Immediately

| Floor Size m <sup>2</sup> | 179        | Security         | Yes |
|---------------------------|------------|------------------|-----|
| Parking Bays              | -          | Air Conditioning | Yes |
| Title                     | -          | Generator        | -   |
| Zoning                    | Commercial | Fibre            | -   |