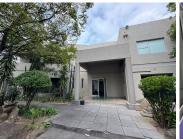

## 4,900 pm

Prime Office Space for Lease at 18 Wessel Road, Edenburg, Sandton

70 m<sup>2</sup>

Situated in the heart of Sandton's business district, this spacious first-floor office at 18 Wessel Road, Edenburg, offers an ideal workspace for businesses seeking a professional and convenient location. Covering 70m², the office features carpeted floors, standard lighting, ample natural light, and air conditioning to ensure a comfortable working environment.

The rental rate is R70/m² (excluding VAT and utilities), with rates at R20/m². Secure parking is available at R359 per bay per month, providing ease of access for employees and visitors.

Edenburg is a well-connected and thriving commercial hub within Sandton, offering excellent access to major roads, public transport routes, and a variety of nearby amenities. Businesses benefit from proximity to shopping centres, restaurants, and essential services, making this an attractive location for both clients and employees. Whether you are a growing enterprise or an established company, this office space offers the perfect blend of convenience and functionality.