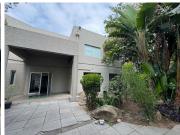

## 4,900 pm

Prime Office Space for Lease at 18 Wessel Road, Edenburg, Sandton

70 m<sup>2</sup>

Situated in the heart of Sandton's business district, this spacious first-floor office at 18 Wessel Road, Edenburg, offers an ideal workspace for businesses seeking a professional and convenient location. Covering 70m², the office features carpeted floors, standard lighting, ample natural light, and air conditioning to ensure a comfortable working environment.

The rental rate is R70/m² (excluding VAT and utilities), with rates at R20/m². Secure parking is available at R359 per bay per month, providing ease of access for employees and visitors.

Edenburg is a well-connected and thriving commercial hub within Sandton, offering excellent access to major roads, public transport routes, and a variety of nearby amenities. Businesses benefit from proximity to shopping centres, restaurants, and essential services, making this an attractive location for both clients and employees. Whether you are a growing enterprise or an established company, this office space offers the perfect blend of convenience and functionality.