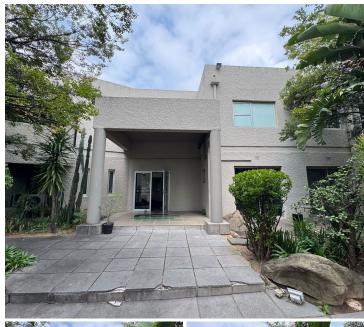

## 4,900 pm

Prime Office Space for Lease at 18 Wessel Road, Edenburg, Sandton

70 m<sup>2</sup>

Situated in the heart of Sandton's business district, this spacious first-floor office at 18 Wessel Road, Edenburg, offers an ideal workspace for businesses seeking a professional and convenient location. Covering 70m², the office features carpeted floors, standard lighting, ample natural light, and air conditioning to ensure a comfortable working environment.

The rental rate is R70/m² (excluding VAT and utilities), with rates at R20/m². Secure parking is available at R359 per bay per month, providing ease of access for employees and visitors.

Edenburg is a well-connected and thriving commercial hub within Sandton, offering excellent access to major roads, public transport routes, and a variety of nearby amenities. Businesses benefit from proximity to shopping centres, restaurants, and essential services, making this an attractive location for both clients and employees. Whether you are a growing enterprise or an established company, this office space offers the perfect blend of convenience and functionality.