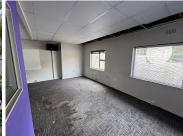

## 4,900 pm

Prime Office Space for Lease at 18 Wessel Road, Edenburg, Sandton

70 m<sup>2</sup>

Situated in the heart of Sandton's business district, this spacious first-floor office at 18 Wessel Road, Edenburg, offers an ideal workspace for businesses seeking a professional and convenient location. Covering 70m², the office features carpeted floors, standard lighting, ample natural light, and air conditioning to ensure a comfortable working environment.