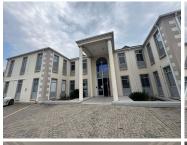

## 74,880 pm

Prime Freestanding Office Space to Let at 45 Wessel Road, Edenburg, Sandton

832 m<sup>2</sup>

Situated at 45 Wessel Road, Edenburg, Sandton, this exceptional two-storey freestanding office property offers a perfect blend of functionality and modern design. Spanning 832sqm, the space is available to let at R90 per sqm, excluding VAT and utilities.

The ground floor welcomes you with a professional reception area, setting the tone for a productive workspace. The office layout includes a mix of open-plan spaces and private offices, catering to various business needs. A fully equipped boardroom ensures seamless meetings, while kitchen and bathroom facilities add to the convenience. The property also boasts ample on-site parking, accommodating both tenants and visitors comfortably.

Located in Edenburg, Sandton, this office enjoys proximity to key business hubs, major transport routes, and essential amenities. With easy access to Rivonia Road and the N1 highway, commuting is effortless for employees and clients alike. The area is home to numerous corporate headquarters, retail centres, and dining options, providing an excellent environment for businesses to thrive.