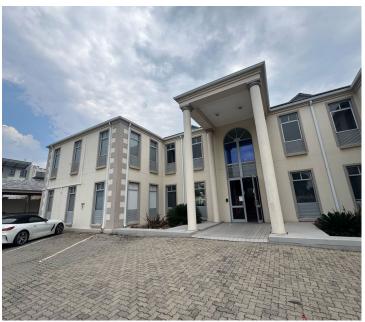

## 74,880 pm

Prime Freestanding Office Space to Let at 45 Wessel Road, Edenburg, Sandton

832 m<sup>2</sup>

Situated at 45 Wessel Road, Edenburg, Sandton, this exceptional two-storey freestanding office property offers a perfect blend of functionality and modern design. Spanning 832sqm, the space is available to let at R90 per sqm, excluding VAT and utilities.

The ground floor welcomes you with a professional reception area, setting the tone for a productive workspace. The office layout includes a mix of open-plan spaces and private offices, catering to various business needs. A fully equipped boardroom ensures seamless meetings, while kitchen and bathroom facilities add to the convenience. The property also boasts ample on-site parking, accommodating both tenants and visitors comfortably.

Located in Edenburg, Sandton, this office enjoys proximity to key business hubs, major transport routes, and essential amenities. With easy access to Rivonia Road and the N1 highway, commuting is effortless for employees and clients alike. The area is home to numerous corporate headquarters, retail centres, and dining options, providing an excellent environment for businesses to thrive.