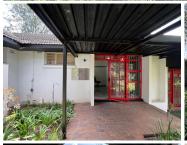

## 60 m<sup>2</sup>

Located in the sought-after Greenpark office complex at 30 Wessels Road, Edenburg, Sandton, this 60m² ground-floor office is the perfect space for a growing business. The office is well-designed with tiled floors, standard lighting, and large windows that provide ample natural light. Stay comfortable year-round with air conditioning, and enjoy the convenience of shared kitchen and bathroom facilities. Security bars ensure added peace of mind.

This office is available to rent for R8,000 per month plus VAT, with parking included. Utilities are excluded.

Situated in Edenburg, a thriving business hub within Sandton, this location offers excellent connectivity to major routes, including Rivonia Road and the N1 highway, making commuting easy. The area boasts a dynamic mix of corporate offices, restaurants, cafés, and retail outlets, providing a vibrant and professional environment. With its strategic location, tenants will benefit from easy access to public transport options, business services, and networking opportunities, making this an ideal setting to establish or expand your business.