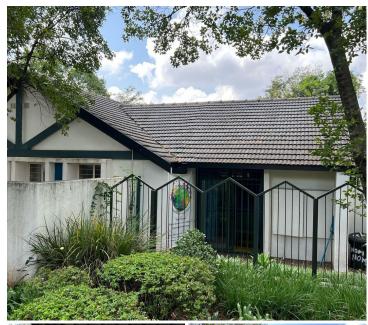

## 60 m<sup>2</sup>

Located in the sought-after Greenpark office complex at 30 Wessels Road, Edenburg, Sandton, this 60m² ground-floor office is the perfect space for a growing business. The office is well-designed with tiled floors, standard lighting, and large windows that provide ample natural light. Stay comfortable year-round with air conditioning, and enjoy the convenience of shared kitchen and bathroom facilities. Security bars ensure added peace of mind.

This office is available to rent for R8,000 per month plus VAT, with parking included. Utilities are excluded.

Situated in Edenburg, a thriving business hub within Sandton, this location offers excellent connectivity to major routes, including Rivonia Road and the N1 highway, making commuting easy. The area boasts a dynamic mix of corporate offices, restaurants, cafés, and retail outlets, providing a vibrant and professional environment. With its strategic location, tenants will benefit from easy access to public transport options, business services, and networking opportunities, making this an ideal setting to establish or expand your business.