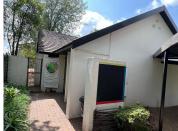

## 60 m<sup>2</sup>

Located in the sought-after Greenpark office complex at 30 Wessels Road, Edenburg, Sandton, this 60m² ground-floor office is the perfect space for a growing business. The office is well-designed with tiled floors, standard lighting, and large windows that provide ample natural light. Stay comfortable year-round with air conditioning, and enjoy the convenience of shared kitchen and bathroom facilities. Security bars ensure added peace of mind.

This office is available to rent for R8,000 per month plus VAT, with parking included. Utilities are excluded.

Situated in Edenburg, a thriving business hub within Sandton, this location offers excellent connectivity to major routes, including Rivonia Road and the N1 highway, making commuting easy. The area boasts a dynamic mix of corporate offices, restaurants, cafés, and retail outlets, providing a vibrant and professional environment. With its strategic location, tenants will benefit from easy access to public transport options, business services, and networking opportunities, making this an ideal setting to establish or expand your business.