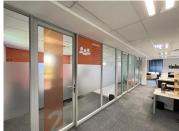

This is a fully fitted unit located on the second floor. There are shared bathrooms on the same floor. There is 24/7 security on the property and biometric access into the building. There is fibre connection in the building. There is generator and water backup. Open parking is R550 per bay per month and covered parking is R950 per bay per month.