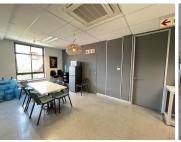

This is a fully fitted unit located on the second floor. There are shared bathrooms on the same floor. There is 24/7 security on the property and biometric access into the building. There is fibre connection in the building. There is generator and water backup. Open parking is R550 per bay per month and covered parking is R950 per bay per month.