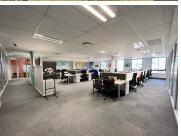

This is a fully fitted unit located on the second floor. There are shared bathrooms on the same floor. There is 24/7 security on the property and biometric access into the building. There is fibre connection in the building. There is generator and water backup. Open parking is R550 per bay per month and covered parking is R950 per bay per month.