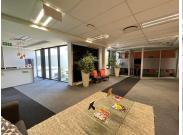

This is a fully fitted unit located on the second floor. There are shared bathrooms on the same floor. There is 24/7 security on the property and biometric access into the building. There is fibre connection in the building. There is generator and water backup. Open parking is R550 per bay per month and covered parking is R950 per bay per month.