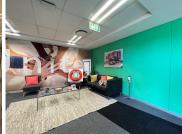

This is a fully fitted unit located on the second floor. There are shared bathrooms on the same floor. There is 24/7 security on the property and biometric access into the building. There is fibre connection in the building. There is generator and water backup. Open parking is R550 per bay per month and covered parking is R950 per bay per month.