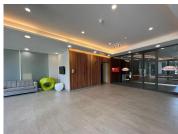

## 86,928 pm

Monte Circle Office Park | P Grade Office Space to Let in Fourways

429 m<sup>2</sup>

Located in central Fourways, this P-Grade office park is opposite Monte Casino and is conveniently located near all amenities, main roads and highway. The office park is 4-star, green star rated.

This is a fully fitted unit located on the second floor. There are shared bathrooms on the same floor. There is 24/7 security on the property and biometric access into the building. There is fibre connection in the building. There is generator and water backup. Open parking is R550 per bay per month and covered parking is R950 per bay per month.