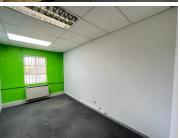

## 30,222 pm

Fourways Golf Park | Stunning Ground Floor Unit to Let in **Fourways** 

287 m<sup>2</sup>

Located on the ground floor, this fitted unit is laid out with a large open-plan area, boardroom, reception area and multiple offices. The bathrooms are shared on the same floor. There is fibre internet connection in the building. There is no generator or water backup. Shaded parking is R400 per bay per month and basement parking is R700 per bay per month.