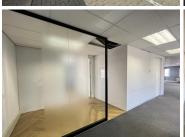

## 30,222 pm

Fourways Golf Park | Stunning Ground Floor Unit to Let in **Fourways** 

287 m<sup>2</sup>

Located on the ground floor, this fitted unit is laid out with a large open-plan area, boardroom, reception area and multiple offices. The bathrooms are shared on the same floor. There is fibre internet connection in the building. There is no generator or water backup. Shaded parking is R400 per bay per month and basement parking is R700 per bay per month.