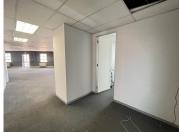

## 30,222 pm

Fourways Golf Park | Stunning Ground Floor Unit to Let in **Fourways** 

287 m<sup>2</sup>

Located on the ground floor, this fitted unit is laid out with a large open-plan area, boardroom, reception area and multiple offices. The bathrooms are shared on the same floor. There is fibre internet connection in the building. There is no generator or water backup. Shaded parking is R400 per bay per month and basement parking is R700 per bay per month.