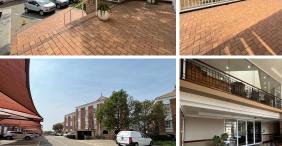

## 30,222 pm

Fourways Golf Park | Stunning Ground Floor Unit to Let in **Fourways** 

287 m<sup>2</sup>

Located on the ground floor, this fitted unit is laid out with a large open-plan area, boardroom, reception area and multiple offices. The bathrooms are shared on the same floor. There is fibre internet connection in the building. There is no generator or water backup. Shaded parking is R400 per bay per month and basement parking is R700 per bay per month.

Fourways Golf Park is close to all main arterial routes, Fourways Mall and other amenities in the area.

**Gross Monthly Rental** R30,222 Ex Vat **Lease Period** 36 months **Available From** Immediately