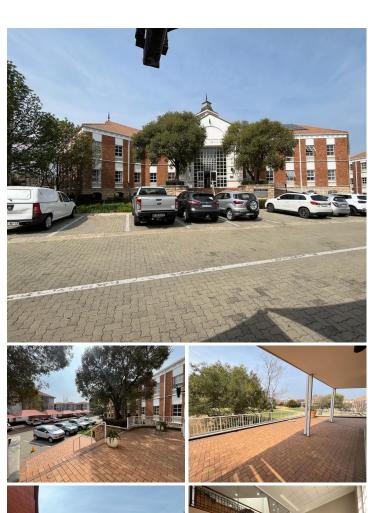

## 30,222 pm

Fourways Golf Park | Stunning Ground Floor Unit to Let in **Fourways** 

287 m<sup>2</sup>

Located on the ground floor, this fitted unit is laid out with a large open-plan area, boardroom, reception area and multiple offices. The bathrooms are shared on the same floor. There is fibre internet connection in the building. There is no generator or water backup. Shaded parking is R400 per bay per month and basement parking is R700 per bay per month.

Fourways Golf Park is close to all main arterial routes, Fourways Mall and other amenities in the area.

**Gross Monthly Rental** R30,222 Ex Vat **Lease Period** 36 months **Available From** Immediately