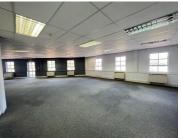

## 30,222 pm

Fourways Golf Park | Stunning Ground Floor Unit to Let in **Fourways** 

287 m<sup>2</sup>

Located on the ground floor, this fitted unit is laid out with a large open-plan area, boardroom, reception area and multiple offices. The bathrooms are shared on the same floor. There is fibre internet connection in the building. There is no generator or water backup. Shaded parking is R400 per bay per month and basement parking is R700 per bay per month.