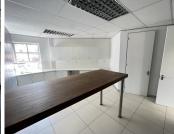

## 30,222 pm

Fourways Golf Park | Stunning Ground Floor Unit to Let in **Fourways** 

287 m<sup>2</sup>

Located on the ground floor, this fitted unit is laid out with a large open-plan area, boardroom, reception area and multiple offices. The bathrooms are shared on the same floor. There is fibre internet connection in the building. There is no generator or water backup. Shaded parking is R400 per bay per month and basement parking is R700 per bay per month.