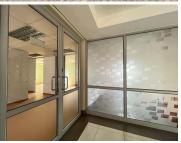

## 540 m<sup>2</sup>

Located in central Fourways this office park is conveniently located close to all amenities, public transport routes and highway. This is the entire first floor of the building with signage rights onto Witkoppen. This is a fitted out unit on the first floor. The unit has partitioned offices, a reception area, boardrooms and open plan area. There are private bathrooms and kitchenettes located within the unit. There is 24/7 security on the property. The office park has fibre connection in the building. There is generator back-up but no water back-up. Open parking is R400 per bay per month and covered parking is R500 per bay per month. The balcony measuring 32sqm is R50 per sqm.