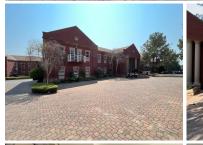

## 540 m<sup>2</sup>

Located in central Fourways this office park is conveniently located close to all amenities, public transport routes and highway. This is the entire first floor of the building with signage rights onto Witkoppen. This is a fitted out unit on the first floor. The unit has partitioned offices, a reception area, boardrooms and open plan area. There are private bathrooms and kitchenettes located within the unit. There is 24/7 security on the property. The office park has fibre connection in the building. There is generator back-up but no water back-up. Open parking is R400 per bay per month and covered parking is R500 per bay per month. The balcony measuring 32sqm is R50 per sqm.