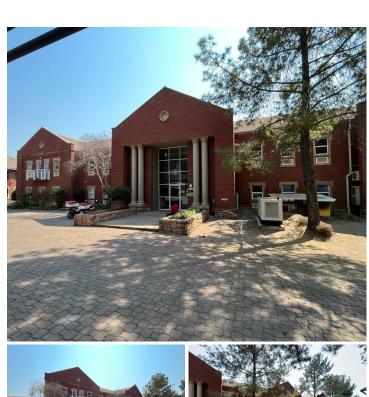

## 540 m<sup>2</sup>

Located in central Fourways this office park is conveniently located close to all amenities, public transport routes and highway. This is the entire first floor of the building with signage rights onto Witkoppen. This is a fitted out unit on the first floor. The unit has partitioned offices, a reception area, boardrooms and open plan area. There are private bathrooms and kitchenettes located within the unit. There is 24/7 security on the property. The office park has fibre connection in the building. There is generator back-up but no water back-up. Open parking is R400 per bay per month and covered parking is R500 per bay per month. The balcony measuring 32sqm is R50 per sqm.