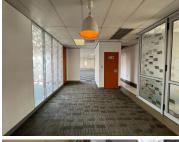

## 540 m<sup>2</sup>

Located in central Fourways this office park is conveniently located close to all amenities, public transport routes and highway. This is the entire first floor of the building with signage rights onto Witkoppen. This is a fitted out unit on the first floor. The unit has partitioned offices, a reception area, boardrooms and open plan area. There are private bathrooms and kitchenettes located within the unit. There is 24/7 security on the property. The office park has fibre connection in the building. There is generator back-up but no water back-up. Open parking is R400 per bay per month and covered parking is R500 per bay per month. The balcony measuring 32sqm is R50 per sqm.