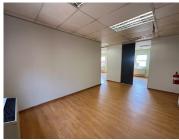

## 540 m<sup>2</sup>

Located in central Fourways this office park is conveniently located close to all amenities, public transport routes and highway. This is the entire first floor of the building with signage rights onto Witkoppen. This is a fitted out unit on the first floor. The unit has partitioned offices, a reception area, boardrooms and open plan area. There are private bathrooms and kitchenettes located within the unit. There is 24/7 security on the property. The office park has fibre connection in the building. There is generator back-up but no water back-up. Open parking is R400 per bay per month and covered parking is R500 per bay per month. The balcony measuring 32sqm is R50 per sqm.