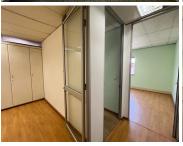

## 540 m<sup>2</sup>

Located in central Fourways this office park is conveniently located close to all amenities, public transport routes and highway. This is the entire first floor of the building with signage rights onto Witkoppen. This is a fitted out unit on the first floor. The unit has partitioned offices, a reception area, boardrooms and open plan area. There are private bathrooms and kitchenettes located within the unit. There is 24/7 security on the property. The office park has fibre connection in the building. There is generator back-up but no water back-up. Open parking is R400 per bay per month and covered parking is R500 per bay per month. The balcony measuring 32sqm is R50 per sqm.