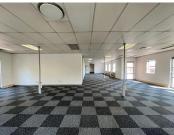

## 540 m<sup>2</sup>

Located in central Fourways this office park is conveniently located close to all amenities, public transport routes and highway. This is the entire first floor of the building with signage rights onto Witkoppen. This is a fitted out unit on the first floor. The unit has partitioned offices, a reception area, boardrooms and open plan area. There are private bathrooms and kitchenettes located within the unit. There is 24/7 security on the property. The office park has fibre connection in the building. There is generator back-up but no water back-up. Open parking is R400 per bay per month and covered parking is R500 per bay per month. The balcony measuring 32sqm is R50 per sqm.