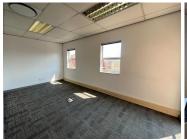

## 540 m<sup>2</sup>

Located in central Fourways this office park is conveniently located close to all amenities, public transport routes and highway. This is the entire first floor of the building with signage rights onto Witkoppen. This is a fitted out unit on the first floor. The unit has partitioned offices, a reception area, boardrooms and open plan area. There are private bathrooms and kitchenettes located within the unit. There is 24/7 security on the property. The office park has fibre connection in the building. There is generator back-up but no water back-up. Open parking is R400 per bay per month and covered parking is R500 per bay per month. The balcony measuring 32sqm is R50 per sqm.