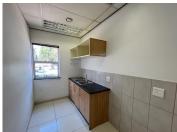

## 540 m<sup>2</sup>

Located in central Fourways this office park is conveniently located close to all amenities, public transport routes and highway. This is the entire first floor of the building with signage rights onto Witkoppen. This is a fitted out unit on the first floor. The unit has partitioned offices, a reception area, boardrooms and open plan area. There are private bathrooms and kitchenettes located within the unit. There is 24/7 security on the property. The office park has fibre connection in the building. There is generator back-up but no water back-up. Open parking is R400 per bay per month and covered parking is R500 per bay per month. The balcony measuring 32sqm is R50 per sqm.