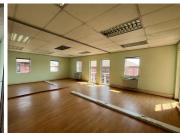

## 540 m<sup>2</sup>

Located in central Fourways this office park is conveniently located close to all amenities, public transport routes and highway. This is the entire first floor of the building with signage rights onto Witkoppen. This is a fitted out unit on the first floor. The unit has partitioned offices, a reception area, boardrooms and open plan area. There are private bathrooms and kitchenettes located within the unit. There is 24/7 security on the property. The office park has fibre connection in the building. There is generator back-up but no water back-up. Open parking is R400 per bay per month and covered parking is R500 per bay per month. The balcony measuring 32sqm is R50 per sqm.