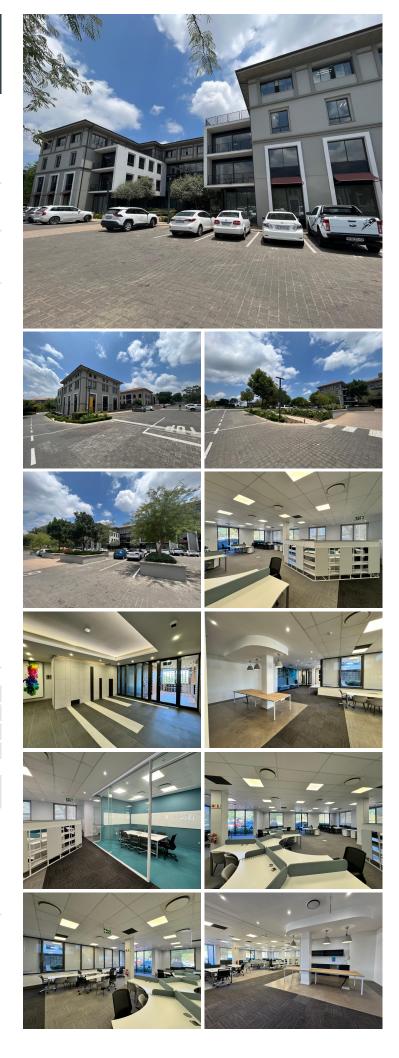

## 71,419 pm

Monte Circle Office Park | Premium Office Space to Let in Fourways

Located in central Fourways this P-Grade office park is conveniently situated close to all amenities, main roads and highway and is opposite Monte Casino. The office park is 4-star green star rated.

This is a partially fitted unit located on the ground floor. The unit comes fitted with a boardroom, private kitchen and open-plan area. There are shared bathrooms on the floor. There is 24/7 security on the property and biometric access into the building. The office park has fibre connection in the building. There is generator and water backup. Open parking is R550 per bay per month and covered parking is R950 per bay per month. Tenant allowance to be negotiated.

## Gross Monthly Rental Lease Period Available From

R71,419 Ex Vat 36 months Immediately

| Floor Size m <sup>2</sup> | 393             | Security         | Yes |
|---------------------------|-----------------|------------------|-----|
| Parking Bays              | -               | Air Conditioning | Yes |
| Title                     | Sectional Title | Generator        | -   |
| Zoning                    | Commercial      | Fibre            | -   |
|                           |                 |                  |     |