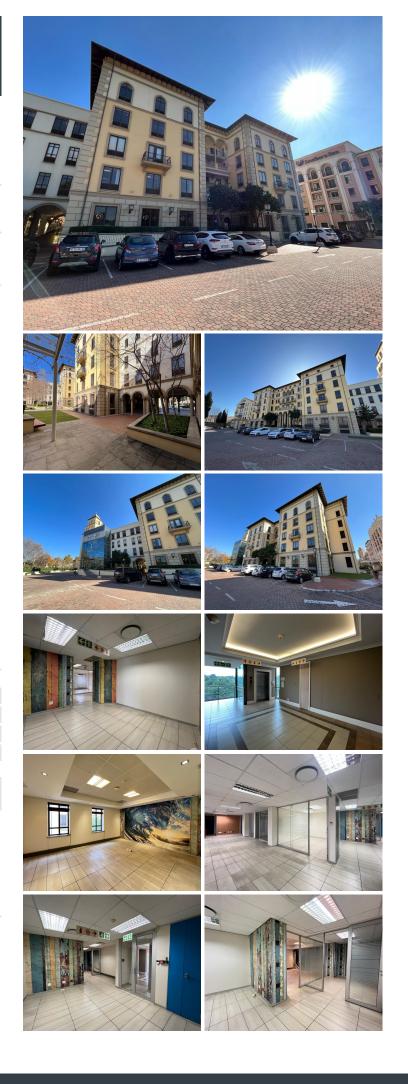

## 🔏 373 m²

The office space is situated on the second floor and is fitted out with glass partitions and tiled floors. The unit consists of private offices, a kitchen, boardrooms, reception and a store room. There is generator backup (pro rata diesel) and water backup. Parking is R350 per bay per month. Rental rate: R150 per m2 excluding VAT, utilities and parking. The unit overlooks the central Montecasino courtyard.

The Pivot Office Park is in Montecasino precinct which has access to restaurants, hotels and casino. This is a perfect location to host international clients and investors.

#### Gross Monthly Rental Lease Period Available From

R55,950 Ex Vat 36 months Immediately

| Floor Size m <sup>2</sup> | 373             | Security         | Yes |
|---------------------------|-----------------|------------------|-----|
|                           | 0.0             | ,                |     |
| Parking Bays              | -               | Air Conditioning | res |
| Title                     | Sectional Title | Generator        | -   |
| Zoning                    | Commercial      | Fibre            | -   |