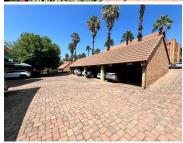

This is a fully fitted office block which is split across the ground floor, first floor and second floor and has balconies on either side. There are shared bathrooms and kitchenettes located on each floor. There is 24/7 security on the property. Electricity is prepaid. There is an alarm system installed. The office park has fibre connection in the building. There is generator backup but no water backup. Open parking is free and covered parking is R357 per bay per month. Gross rental is R128.5 p/m2 excluding VAT, utilities and parking.