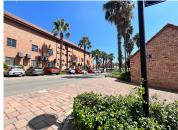

This is a fully fitted office block which is split across the ground floor, first floor and second floor and has balconies on either side. There are shared bathrooms and kitchenettes located on each floor. There is 24/7 security on the property. Electricity is prepaid. There is an alarm system installed. The office park has fibre connection in the building. There is generator backup but no water backup. Open parking is free and covered parking is R357 per bay per month. Gross rental is R128.5 p/m2 excluding VAT, utilities and parking.