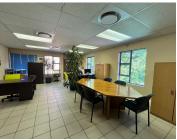

This is a fully fitted office block which is split across the ground floor, first floor and second floor and has balconies on either side. There are shared bathrooms and kitchenettes located on each floor. There is 24/7 security on the property. Electricity is prepaid. There is an alarm system installed. The office park has fibre connection in the building. There is generator backup but no water backup. Open parking is free and covered parking is R357 per bay per month. Gross rental is R128.5 p/m2 excluding VAT, utilities and parking.

| Floor Size m <sup>2</sup> | 476        | Security         | Yes |
|---------------------------|------------|------------------|-----|
| Parking Bays              | -          | Air Conditioning | Yes |
| Title                     | -          | Generator        | -   |
| Zoning                    | Commercial | Fibre            | -   |