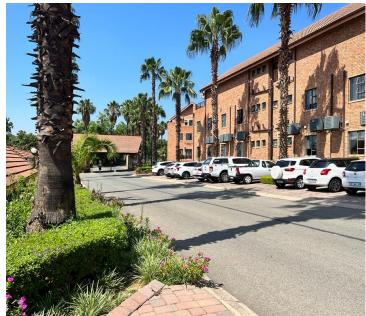

## 61,166 pm

Hammets Crossing Office Park | Prime Office Space to Let in Fourways

476 m<sup>2</sup>

Located just off Witkoppen Road this office park is conveniently located on the border of North Riding in close proximity to public transport routes.

This is a fully fitted office block which is split across the ground floor, first floor and second floor and has balconies on either side. There are shared bathrooms and kitchenettes located on each floor. There is 24/7 security on the property. Electricity is prepaid. There is an alarm system installed. The office park has fibre connection in the building. There is generator backup but no water backup. Open parking is free and covered parking is R357 per bay per month. Gross rental is R128.5 p/m2 excluding VAT, utilities and parking.