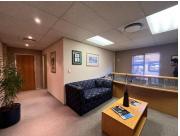

This is a fully fitted office block which is split across the ground floor, first floor and second floor and has balconies on either side. There are shared bathrooms and kitchenettes located on each floor. There is 24/7 security on the property. Electricity is prepaid. There is an alarm system installed. The office park has fibre connection in the building. There is generator backup but no water backup. Open parking is free and covered parking is R357 per bay per month. Gross rental is R128.5 p/m2 excluding VAT, utilities and parking.

| Floor Size m <sup>2</sup> | 476        | Security         | Yes |
|---------------------------|------------|------------------|-----|
| Parking Bays              | -          | Air Conditioning | Yes |
| Title                     | -          | Generator        | -   |
| Zoning                    | Commercial | Fibre            | -   |