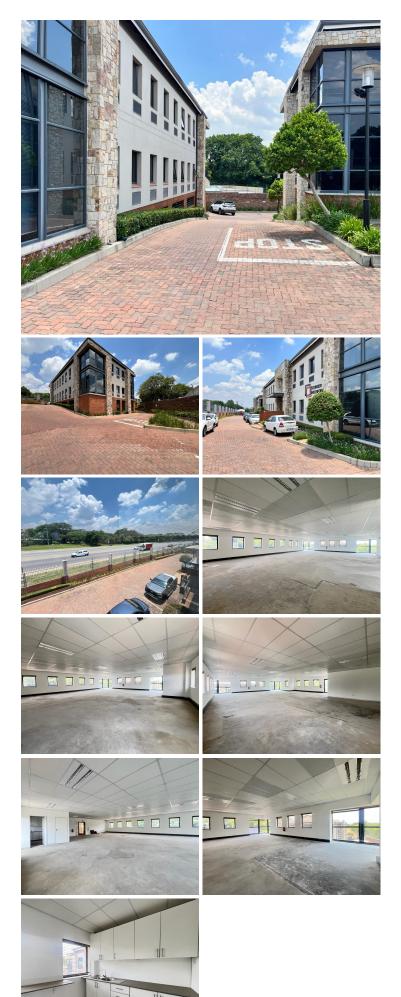

## 😭 219 m²

Cedar Office Estate is an A-grade office park. This white box, first floor unit measuring 219sqm is available to let immediately. This unit provides a perfect canvass for tenants looking to fit out the property as per their requirements. The unit is already fitted with a kitchen. There is generator and water backup. There are 7 open parking bays at R300 per bay per month and 3 basement parking bays at R600 per bay per month. Gross rental is R160 per sqm excluding VAT, utilities and parking. The backup power and backup water are both included in the rental.

Cedar Office Estate is in close proximity to all main arterial routes, shops and other amenities in the area.