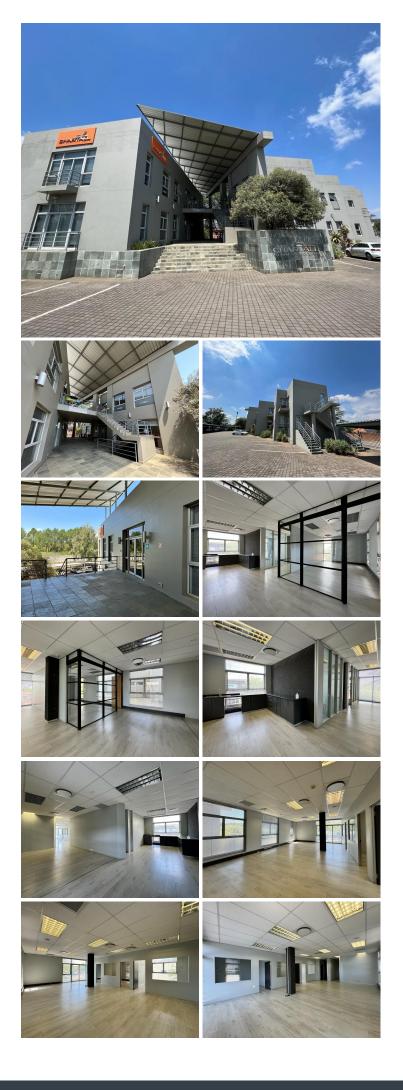

## **200** m<sup>2</sup>

This is a fitted unit available to lease on the first-floor and consists of boardrooms, offices, an open plan area, private kitchen and private toilets. There is 24/7 security on-site. The office park has back-up generators installed. There is no water back-up. There is fibre internet connection in the building.

Gross rental rate: R175 p/m2 excluding VAT and utilities. Parking bays are included in the rental; 2 open, 3 covered and 4 basement.

Needwood Office Park is in close proximity to all main arterial routes, shops and other amenities in the area.

#### Gross Monthly Rental Lease Period Available From

R35,000 Ex Vat 12 months Immediately

| Floor Size m <sup>2</sup> | 200        | Security         | Yes |
|---------------------------|------------|------------------|-----|
| Parking Bays              | -          | Air Conditioning | Yes |
| Title                     | -          | Generator        | -   |
| Zoning                    | Commercial | Fibre            | -   |