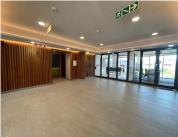

This is a fully fitted unit located on the first-floor combined with a white box adjacent to the unit. The unit consists of a reception area, offices, boardrooms, kitchen and large open plan area. There are shared bathrooms on the floor. There is 24/7 security on the property and biometric access into the building. The office park is 4-star green star rated. The office park has fibre connection in the building as well as generator and water backup. Gross rental rate is R208.16 p/m2 excluding VAT and utilities. Open parking is R550 per bay per month and covered parking is R950 per bay per month. Tenant allowance to be negotiated.