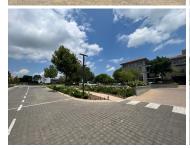

## 68,692 pm

Monte Circle Office Park | Prime Office Space to Let in Fourways

330 m<sup>2</sup>

Located in central Fourways this P-Grade office park is conveniently located in close proximity to all amenities, main roads and highway, and is opposite Monte Casino.

This is a fully fitted unit located on the first-floor combined with a white box adjacent to the unit. The unit consists of a reception area, offices, boardrooms, kitchen and large open plan area. There are shared bathrooms on the floor. There is 24/7 security on the property and biometric access into the building. The office park is 4-star green star rated. The office park has fibre connection in the building as well as generator and water backup. Gross rental rate is R208.16 p/m2 excluding VAT and utilities. Open parking is R550 per bay per month and covered parking is R950 per bay per month. Tenant allowance to be negotiated.