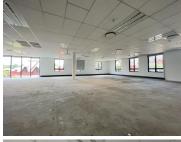

This is a fully fitted unit located on the first-floor combined with a white box adjacent to the unit. The unit consists of a reception area, offices, boardrooms, kitchen and large open plan area. There are shared bathrooms on the floor. There is 24/7 security on the property and biometric access into the building. The office park is 4-star green star rated. The office park has fibre connection in the building as well as generator and water backup. Gross rental rate is R208.16 p/m2 excluding VAT and utilities. Open parking is R550 per bay per month and covered parking is R950 per bay per month. Tenant allowance to be negotiated.