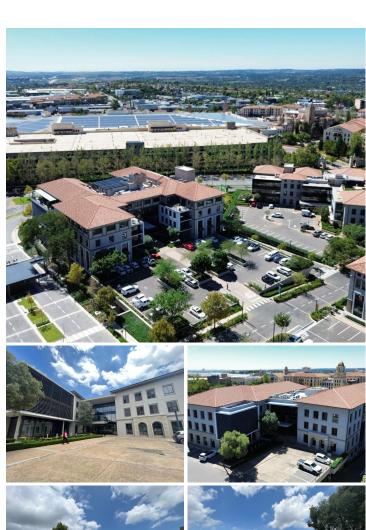

## 68,692 pm

Monte Circle Office Park | Prime Office Space to Let in Fourways

330 m<sup>2</sup>

Located in central Fourways this P-Grade office park is conveniently located in close proximity to all amenities, main roads and highway, and is opposite Monte Casino.

This is a fully fitted unit located on the first-floor combined with a white box adjacent to the unit. The unit consists of a reception area, offices, boardrooms, kitchen and large open plan area. There are shared bathrooms on the floor. There is 24/7 security on the property and biometric access into the building. The office park is 4-star green star rated. The office park has fibre connection in the building as well as generator and water backup. Gross rental rate is R208.16 p/m2 excluding VAT and utilities. Open parking is R550 per bay per month and covered parking is R950 per bay per month. Tenant allowance to be negotiated.