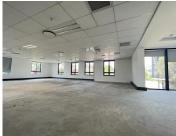

This is a fully fitted unit located on the first-floor combined with a white box adjacent to the unit. The unit consists of a reception area, offices, boardrooms, kitchen and large open plan area. There are shared bathrooms on the floor. There is 24/7 security on the property and biometric access into the building. The office park is 4-star green star rated. The office park has fibre connection in the building as well as generator and water backup. Gross rental rate is R208.16 p/m2 excluding VAT and utilities. Open parking is R550 per bay per month and covered parking is R950 per bay per month. Tenant allowance to be negotiated.