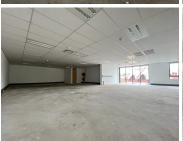

This is a fully fitted unit located on the first-floor combined with a white box adjacent to the unit. The unit consists of a reception area, offices, boardrooms, kitchen and large open plan area. There are shared bathrooms on the floor. There is 24/7 security on the property and biometric access into the building. The office park is 4-star green star rated. The office park has fibre connection in the building as well as generator and water backup. Gross rental rate is R208.16 p/m2 excluding VAT and utilities. Open parking is R550 per bay per month and covered parking is R950 per bay per month. Tenant allowance to be negotiated.