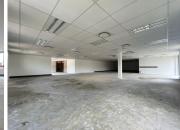

This is a fully fitted unit located on the first-floor combined with a white box adjacent to the unit. The unit consists of a reception area, offices, boardrooms, kitchen and large open plan area. There are shared bathrooms on the floor. There is 24/7 security on the property and biometric access into the building. The office park is 4-star green star rated. The office park has fibre connection in the building as well as generator and water backup. Gross rental rate is R208.16 p/m2 excluding VAT and utilities. Open parking is R550 per bay per month and covered parking is R950 per bay per month. Tenant allowance to be negotiated.