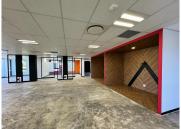

## 141,931 pm

Monte Circle Office Park | Premium Office Space to Let in Fourways

781 m<sup>2</sup>

Located in central Fourways this P-Grade office park is conveniently located in close proximity to all amenities, main roads and highway and, is opposite Monte Casino. This is a fully fitted unit located on the first-floor and consists of a reception area, offices, boardrooms, kitchen and large open-plan area. There are shared bathrooms on the floor. There is 24/7 security on the property and biometric access into the building. The office park is 4-star green star rated. The office park has fibre connection in the building as well as generator and water backup. Gross rental rate excludes VAT and utilities. Open parking is R550 per bay per month and covered parking is R950 per bay per month. Tenant allowance to be negotiated.