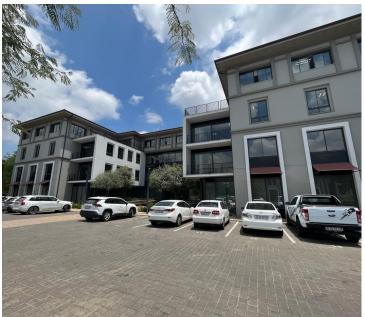

## 141,931 pm

Monte Circle Office Park | Premium Office Space to Let in Fourways

781 m<sup>2</sup>

Located in central Fourways this P-Grade office park is conveniently located in close proximity to all amenities, main roads and highway and, is opposite Monte Casino. This is a fully fitted unit located on the first-floor and consists of a reception area, offices, boardrooms, kitchen and large open-plan area. There are shared bathrooms on the floor. There is 24/7 security on the property and biometric access into the building. The office park is 4-star green star rated. The office park has fibre connection in the building as well as generator and water backup. Gross rental rate excludes VAT and utilities. Open parking is R550 per bay per month and covered parking is R950 per bay per month. Tenant allowance to be negotiated.