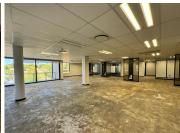

## 141,931 pm

Monte Circle Office Park | Premium Office Space to Let in Fourways

781 m<sup>2</sup>

Located in central Fourways this P-Grade office park is conveniently located in close proximity to all amenities, main roads and highway and, is opposite Monte Casino. This is a fully fitted unit located on the first-floor and consists of a reception area, offices, boardrooms, kitchen and large open-plan area. There are shared bathrooms on the floor. There is 24/7 security on the property and biometric access into the building. The office park is 4-star green star rated. The office park has fibre connection in the building as well as generator and water backup. Gross rental rate excludes VAT and utilities. Open parking is R550 per bay per month and covered parking is R950 per bay per month. Tenant allowance to be negotiated.