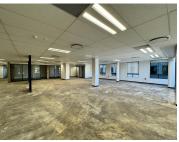

## 141,931 pm

Monte Circle Office Park | Premium Office Space to Let in Fourways

781 m<sup>2</sup>

Located in central Fourways this P-Grade office park is conveniently located in close proximity to all amenities, main roads and highway and, is opposite Monte Casino. This is a fully fitted unit located on the first-floor and consists of a reception area, offices, boardrooms, kitchen and large open-plan area. There are shared bathrooms on the floor. There is 24/7 security on the property and biometric access into the building. The office park is 4-star green star rated. The office park has fibre connection in the building as well as generator and water backup. Gross rental rate excludes VAT and utilities. Open parking is R550 per bay per month and covered parking is R950 per bay per month. Tenant allowance to be negotiated.