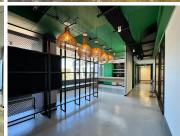

## 141,931 pm

Monte Circle Office Park | Premium Office Space to Let in Fourways

781 m<sup>2</sup>

Located in central Fourways this P-Grade office park is conveniently located in close proximity to all amenities, main roads and highway and, is opposite Monte Casino. This is a fully fitted unit located on the first-floor and consists of a reception area, offices, boardrooms, kitchen and large open-plan area. There are shared bathrooms on the floor. There is 24/7 security on the property and biometric access into the building. The office park is 4-star green star rated. The office park has fibre connection in the building as well as generator and water backup. Gross rental rate excludes VAT and utilities. Open parking is R550 per bay per month and covered parking is R950 per bay per month. Tenant allowance to be negotiated.