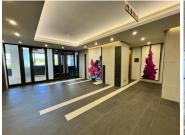

## 141,931 pm

Monte Circle Office Park | Premium Office Space to Let in Fourways

781 m<sup>2</sup>

Located in central Fourways this P-Grade office park is conveniently located in close proximity to all amenities, main roads and highway and, is opposite Monte Casino. This is a fully fitted unit located on the first-floor and consists of a reception area, offices, boardrooms, kitchen and large open-plan area. There are shared bathrooms on the floor. There is 24/7 security on the property and biometric access into the building. The office park is 4-star green star rated. The office park has fibre connection in the building as well as generator and water backup. Gross rental rate excludes VAT and utilities. Open parking is R550 per bay per month and covered parking is R950 per bay per month. Tenant allowance to be negotiated.