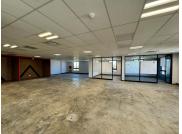

## 141,931 pm

Monte Circle Office Park | Premium Office Space to Let in Fourways

781 m<sup>2</sup>

Located in central Fourways this P-Grade office park is conveniently located in close proximity to all amenities, main roads and highway and, is opposite Monte Casino. This is a fully fitted unit located on the first-floor and consists of a reception area, offices, boardrooms, kitchen and large open-plan area. There are shared bathrooms on the floor. There is 24/7 security on the property and biometric access into the building. The office park is 4-star green star rated. The office park has fibre connection in the building as well as generator and water backup. Gross rental rate excludes VAT and utilities. Open parking is R550 per bay per month and covered parking is R950 per bay per month. Tenant allowance to be negotiated.