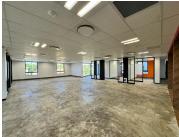

## 141,931 pm

Monte Circle Office Park | Premium Office Space to Let in Fourways

781 m<sup>2</sup>

Located in central Fourways this P-Grade office park is conveniently located in close proximity to all amenities, main roads and highway and, is opposite Monte Casino. This is a fully fitted unit located on the first-floor and consists of a reception area, offices, boardrooms, kitchen and large open-plan area. There are shared bathrooms on the floor. There is 24/7 security on the property and biometric access into the building. The office park is 4-star green star rated. The office park has fibre connection in the building as well as generator and water backup. Gross rental rate excludes VAT and utilities. Open parking is R550 per bay per month and covered parking is R950 per bay per month. Tenant allowance to be negotiated.