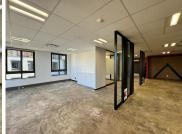

## 141,931 pm

Monte Circle Office Park | Premium Office Space to Let in Fourways

781 m<sup>2</sup>

Located in central Fourways this P-Grade office park is conveniently located in close proximity to all amenities, main roads and highway and, is opposite Monte Casino. This is a fully fitted unit located on the first-floor and consists of a reception area, offices, boardrooms, kitchen and large open-plan area. There are shared bathrooms on the floor. There is 24/7 security on the property and biometric access into the building. The office park is 4-star green star rated. The office park has fibre connection in the building as well as generator and water backup. Gross rental rate excludes VAT and utilities. Open parking is R550 per bay per month and covered parking is R950 per bay per month. Tenant allowance to be negotiated.