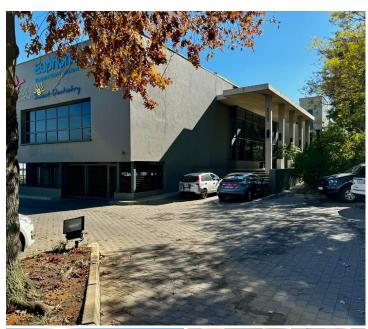

# 34,650 pm

1 Sunset Lane | Prime Office Space to Let in Fourways

## 198 m<sup>2</sup>

A portion of this ground floor unit is available to lease immediately. The unit is currently laid out with an open-plan area, 2 private offices and a private kitchenette. Prospective tenants can design the unit to meet their specific office layout. The building has a large common reception entrance, canteens and also comes with full use of the 5 fully furnished and equipped boardrooms. The bathrooms are located per floor.