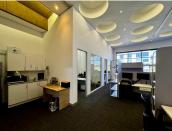

## 198 m<sup>2</sup>

A portion of this ground floor unit is available to lease immediately. The unit is currently laid out with an open-plan area, 2 private offices and a private kitchenette. Prospective tenants can design the unit to meet their specific office layout. The building has a large common reception entrance, canteens and also comes with full use of the 5 fully furnished and equipped boardrooms. The bathrooms are located per floor.