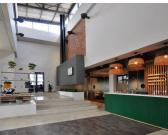

## 198 m<sup>2</sup>

A portion of this ground floor unit is available to lease immediately. The unit is currently laid out with an open-plan area, 2 private offices and a private kitchenette. Prospective tenants can design the unit to meet their specific office layout. The building has a large common reception entrance, canteens and also comes with full use of the 5 fully furnished and equipped boardrooms. The bathrooms are located per floor.