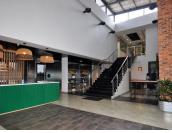

## 198 m<sup>2</sup>

A portion of this ground floor unit is available to lease immediately. The unit is currently laid out with an open-plan area, 2 private offices and a private kitchenette. Prospective tenants can design the unit to meet their specific office layout. The building has a large common reception entrance, canteens and also comes with full use of the 5 fully furnished and equipped boardrooms. The bathrooms are located per floor.