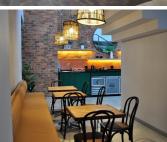

## 198 m<sup>2</sup>

A portion of this ground floor unit is available to lease immediately. The unit is currently laid out with an open-plan area, 2 private offices and a private kitchenette. Prospective tenants can design the unit to meet their specific office layout. The building has a large common reception entrance, canteens and also comes with full use of the 5 fully furnished and equipped boardrooms. The bathrooms are located per floor.