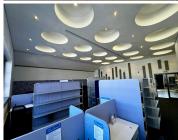

## 198 m<sup>2</sup>

A portion of this ground floor unit is available to lease immediately. The unit is currently laid out with an open-plan area, 2 private offices and a private kitchenette. Prospective tenants can design the unit to meet their specific office layout. The building has a large common reception entrance, canteens and also comes with full use of the 5 fully furnished and equipped boardrooms. The bathrooms are located per floor.