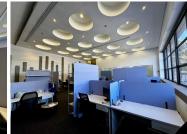

## 198 m<sup>2</sup>

A portion of this ground floor unit is available to lease immediately. The unit is currently laid out with an open-plan area, 2 private offices and a private kitchenette. Prospective tenants can design the unit to meet their specific office layout. The building has a large common reception entrance, canteens and also comes with full use of the 5 fully furnished and equipped boardrooms. The bathrooms are located per floor.

#### **Gross Monthly Rental** Lease Period Available From

R34,650 Ex Vat 36 months Immediately

| Floor Size m <sup>2</sup> | 198        | Security         | Yes |
|---------------------------|------------|------------------|-----|
| Parking Bays              | -          | Air Conditioning | Yes |
| Title                     | -          | Generator        | -   |
| Zoning                    | Commercial | Fibre            | -   |