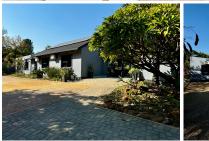

## 10,000 pm

54 Kingfisher Drive | Premium Medical Suite to Let in Fourways

25 m<sup>2</sup>

Medical suite available to lease in a free-standing building located on Kingfisher Drive. The entire property has been newly renovated, and the tenants have access to a shared reception, toilets and kitchenette. Rental includes water and lights, Wi-Fi, common area cleaning and solar levy. There is solar and water back-up. Gross rental rate: R10 000.00 excluding VAT.

The property is close to the Design Quarter Shopping Centre, all main arterial routes and other amenities in the area.

Gross Monthly Rental R10,000 Ex Vat Lease Period 36 months
Available From Immediately