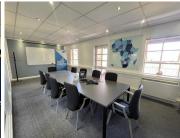

## 226 m<sup>2</sup>

This prime first-floor office space measuring 226sqm is available to let immediately. This is a fitted unit consisting of a large open-plan area, boardroom, reception and multiple offices. The bathrooms are shared on the same floor. The building has undergone an extensive revamp, with a back-up generator and back-up water installed. There is fibre internet connection in the building.