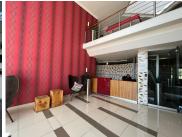

## 226 m<sup>2</sup>

This prime first-floor office space measuring 226sqm is available to let immediately. This is a fitted unit consisting of a large open-plan area, boardroom, reception and multiple offices. The bathrooms are shared on the same floor. The building has undergone an extensive revamp, with a back-up generator and back-up water installed. There is fibre internet connection in the building.

#### Parking:

Shaded parking at R450 per bay per month. Basement parking at R750 per bay per month.

Fourways Golf Park is close to all main arterial routes, shops and other amenities in the area.

Gross Monthly Rental R31,640 Ex Vat Lease Period 36 months
Available From Immediately