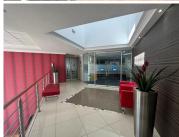

## 226 m<sup>2</sup>

This prime first-floor office space measuring 226sqm is available to let immediately. This is a fitted unit consisting of a large open-plan area, boardroom, reception and multiple offices. The bathrooms are shared on the same floor. The building has undergone an extensive revamp, with a back-up generator and back-up water installed. There is fibre internet connection in the building.