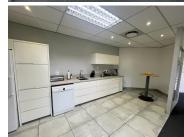

## 226 m<sup>2</sup>

This prime first-floor office space measuring 226sqm is available to let immediately. This is a fitted unit consisting of a large open-plan area, boardroom, reception and multiple offices. The bathrooms are shared on the same floor. The building has undergone an extensive revamp, with a back-up generator and back-up water installed. There is fibre internet connection in the building.