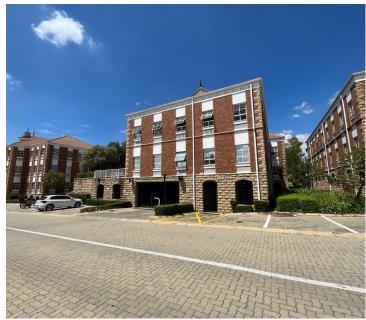

## 31,640 pm

Fourways Golf Park | Prime Office Space to Let in Fourways

## 226 m<sup>2</sup>

This prime first-floor office space measuring 226sqm is available to let immediately. This is a fitted unit consisting of a large open-plan area, boardroom, reception and multiple offices. The bathrooms are shared on the same floor. The building has undergone an extensive revamp, with a back-up generator and back-up water installed. There is fibre internet connection in the building.

#### Parking:

Shaded parking at R450 per bay per month. Basement parking at R750 per bay per month.

Fourways Golf Park is close to all main arterial routes, shops and other amenities in the area.

Gross Monthly Rental R31,640 Ex Vat Lease Period 36 months
Available From Immediately