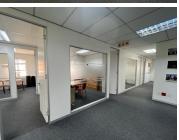

## 226 m<sup>2</sup>

This prime first-floor office space measuring 226sqm is available to let immediately. This is a fitted unit consisting of a large open-plan area, boardroom, reception and multiple offices. The bathrooms are shared on the same floor. The building has undergone an extensive revamp, with a back-up generator and back-up water installed. There is fibre internet connection in the building.