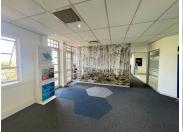

## 226 m<sup>2</sup>

This prime first-floor office space measuring 226sqm is available to let immediately. This is a fitted unit consisting of a large open-plan area, boardroom, reception and multiple offices. The bathrooms are shared on the same floor. The building has undergone an extensive revamp, with a back-up generator and back-up water installed. There is fibre internet connection in the building.