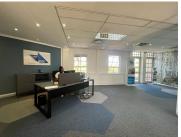

## 226 m<sup>2</sup>

This prime first-floor office space measuring 226sqm is available to let immediately. This is a fitted unit consisting of a large open-plan area, boardroom, reception and multiple offices. The bathrooms are shared on the same floor. The building has undergone an extensive revamp, with a back-up generator and back-up water installed. There is fibre internet connection in the building.