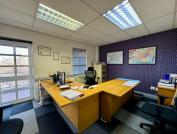

## 291 m<sup>2</sup>

Located on the first floor, this fitted unit measuring 291sqm consists of a large open-plan area, boardroom, reception area and multiple offices. The bathrooms are shared on the same floor. The building has undergone an extensive revamp, with a back-up generator and water installed. There is fibre internet connection in the building. Gross rental rate: R140 p/m2 excluding VAT and parking. Shaded parking at R450 per bay per month and basement parking at R750 per bay per month.