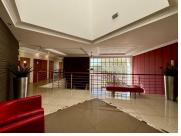

## 291 m<sup>2</sup>

Located on the first floor, this fitted unit measuring 291sqm consists of a large open-plan area, boardroom, reception area and multiple offices. The bathrooms are shared on the same floor. The building has undergone an extensive revamp, with a back-up generator and water installed. There is fibre internet connection in the building. Gross rental rate: R140 p/m2 excluding VAT and parking. Shaded parking at R450 per bay per month and basement parking at R750 per bay per month.