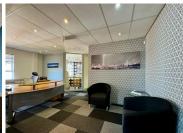

## 291 m<sup>2</sup>

Located on the first floor, this fitted unit measuring 291sqm consists of a large open-plan area, boardroom, reception area and multiple offices. The bathrooms are shared on the same floor. The building has undergone an extensive revamp, with a back-up generator and water installed. There is fibre internet connection in the building. Gross rental rate: R140 p/m2 excluding VAT and parking. Shaded parking at R450 per bay per month and basement parking at R750 per bay per month.