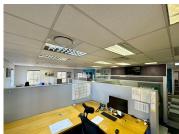

## 291 m<sup>2</sup>

Located on the first floor, this fitted unit measuring 291sqm consists of a large open-plan area, boardroom, reception area and multiple offices. The bathrooms are shared on the same floor. The building has undergone an extensive revamp, with a back-up generator and water installed. There is fibre internet connection in the building. Gross rental rate: R140 p/m2 excluding VAT and parking. Shaded parking at R450 per bay per month and basement parking at R750 per bay per month.