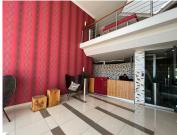

## 291 m<sup>2</sup>

Located on the first floor, this fitted unit measuring 291sqm consists of a large open-plan area, boardroom, reception area and multiple offices. The bathrooms are shared on the same floor. The building has undergone an extensive revamp, with a back-up generator and water installed. There is fibre internet connection in the building. Gross rental rate: R140 p/m2 excluding VAT and parking. Shaded parking at R450 per bay per month and basement parking at R750 per bay per month.