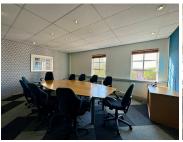

## 291 m<sup>2</sup>

Located on the first floor, this fitted unit measuring 291sqm consists of a large open-plan area, boardroom, reception area and multiple offices. The bathrooms are shared on the same floor. The building has undergone an extensive revamp, with a back-up generator and water installed. There is fibre internet connection in the building. Gross rental rate: R140 p/m2 excluding VAT and parking. Shaded parking at R450 per bay per month and basement parking at R750 per bay per month.