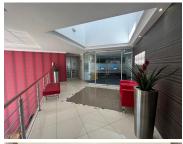

## 291 m<sup>2</sup>

Located on the first floor, this fitted unit measuring 291sqm consists of a large open-plan area, boardroom, reception area and multiple offices. The bathrooms are shared on the same floor. The building has undergone an extensive revamp, with a back-up generator and water installed. There is fibre internet connection in the building. Gross rental rate: R140 p/m2 excluding VAT and parking. Shaded parking at R450 per bay per month and basement parking at R750 per bay per month.