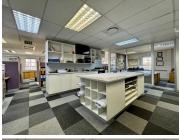

## 291 m<sup>2</sup>

Located on the first floor, this fitted unit measuring 291sqm consists of a large open-plan area, boardroom, reception area and multiple offices. The bathrooms are shared on the same floor. The building has undergone an extensive revamp, with a back-up generator and water installed. There is fibre internet connection in the building. Gross rental rate: R140 p/m2 excluding VAT and parking. Shaded parking at R450 per bay per month and basement parking at R750 per bay per month.