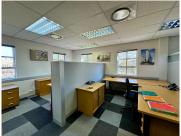

## 291 m<sup>2</sup>

Located on the first floor, this fitted unit measuring 291sqm consists of a large open-plan area, boardroom, reception area and multiple offices. The bathrooms are shared on the same floor. The building has undergone an extensive revamp, with a back-up generator and water installed. There is fibre internet connection in the building. Gross rental rate: R140 p/m2 excluding VAT and parking. Shaded parking at R450 per bay per month and basement parking at R750 per bay per month.