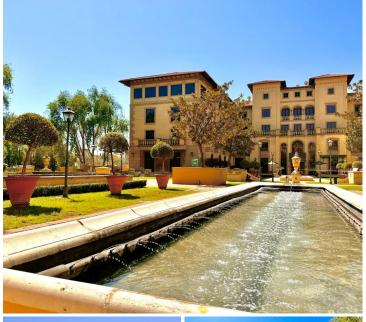

## 95,760 pm

Prime Office Space to Let at Palazzo Towers West, 178 Montecasino Boulevard, Fourways

532 m<sup>2</sup>

Prime office space to let, located in the prestigious Palazzo Towers West, nestled within the vibrant Montecasino precinct in Fourways. The unit boasts a fully fitted office layout, encompassing a portion of the ground floor, providing a spacious total of  $532m^2$ . Thoughtfully designed, this office includes boardrooms, private offices, a canteen, private bathrooms, and expansive open-plan areas. Overlooking the stunning Palazzo courtyard, this space combines aesthetic appeal with practical functionality, creating an inspiring work environment.

Positioned at the intersection of Montecasino Boulevard and Winnie Mandela Drive, this location benefits from easy access to the exceptional amenities of the Montecasino precinct. With a selection of renowned restaurants, luxury hotels, and the Montecasino entertainment complex right at your doorstep, the property is an excellent choice for companies that frequently host international clients and investors. The area's vibrant atmosphere, coupled with world-class facilities, provides tenants with the perfect balance of work and leisure, making it an ideal choice for businesses aiming to leave...