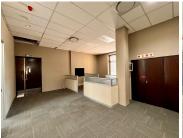

## 95,760 pm

Prime Office Space to Let at Palazzo Towers West, 178 Montecasino Boulevard, Fourways

532 m<sup>2</sup>

Prime office space to let, located in the prestigious Palazzo Towers West, nestled within the vibrant Montecasino precinct in Fourways. The unit boasts a fully fitted office layout, encompassing a portion of the ground floor, providing a spacious total of  $532m^2$ . Thoughtfully designed, this office includes boardrooms, private offices, a canteen, private bathrooms, and expansive open-plan areas. Overlooking the stunning Palazzo courtyard, this space combines aesthetic appeal with practical functionality, creating an inspiring work environment.