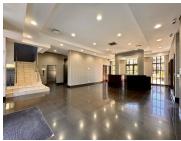

## 95,760 pm

Prime Office Space to Let at Palazzo Towers West, 178 Montecasino Boulevard, Fourways

532 m<sup>2</sup>

Prime office space to let, located in the prestigious Palazzo Towers West, nestled within the vibrant Montecasino precinct in Fourways. The unit boasts a fully fitted office layout, encompassing a portion of the ground floor, providing a spacious total of  $532m^2$ . Thoughtfully designed, this office includes boardrooms, private offices, a canteen, private bathrooms, and expansive open-plan areas. Overlooking the stunning Palazzo courtyard, this space combines aesthetic appeal with practical functionality, creating an inspiring work environment.