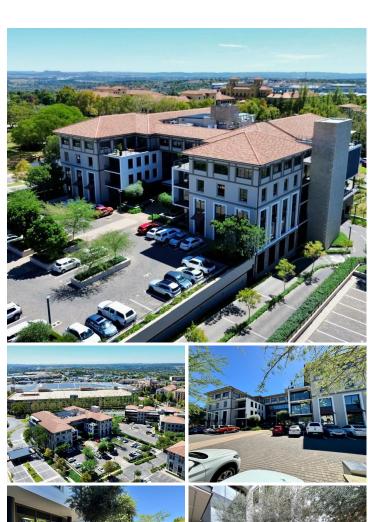

## 228,071 pm

Prime Office Space to Let at Monte Circle, Montecasino Boulevard, Fourways

1255 m<sup>2</sup>

Situated in the heart of Fourways, Monte Circle Office Park offers a prime business location directly opposite the renowned Montecasino entertainment hub. This P-Grade office park provides excellent connectivity to key amenities, major roads, and highways, making it a convenient and sought-after workspace for businesses.

This 1255m² white-box office unit, located on the second floor, is partially fitted with a reception area, private offices, boardrooms, a kitchen, and a spacious open-plan workspace, allowing for a flexible layout tailored to your business needs. Shared bathrooms are available on the floor, and the building features 24/7 security with biometric access control, ensuring a secure work environment.

Designed for sustainability, Monte Circle Office Park boasts a 4-Star Green Star rating, with fibre connectivity, generator backup, and water backup for uninterrupted operations. A tenant allowance can be negotiated to accommodate specific fit-out requirements.