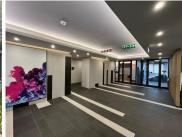

This 1255m² white-box office unit, located on the second floor, is partially fitted with a reception area, private offices, boardrooms, a kitchen, and a spacious open-plan workspace, allowing for a flexible layout tailored to your business needs. Shared bathrooms are available on the floor, and the building features 24/7 security with biometric access control, ensuring a secure work environment.