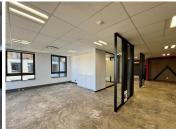

This 1255m² white-box office unit, located on the second floor, is partially fitted with a reception area, private offices, boardrooms, a kitchen, and a spacious open-plan workspace, allowing for a flexible layout tailored to your business needs. Shared bathrooms are available on the floor, and the building features 24/7 security with biometric access control, ensuring a secure work environment.