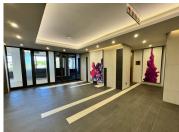

This 1255m² white-box office unit, located on the second floor, is partially fitted with a reception area, private offices, boardrooms, a kitchen, and a spacious open-plan workspace, allowing for a flexible layout tailored to your business needs. Shared bathrooms are available on the floor, and the building features 24/7 security with biometric access control, ensuring a secure work environment.