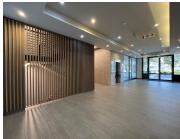

This 1255m² white-box office unit, located on the second floor, is partially fitted with a reception area, private offices, boardrooms, a kitchen, and a spacious open-plan workspace, allowing for a flexible layout tailored to your business needs. Shared bathrooms are available on the floor, and the building features 24/7 security with biometric access control, ensuring a secure work environment.