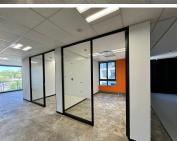

This 1255m² white-box office unit, located on the second floor, is partially fitted with a reception area, private offices, boardrooms, a kitchen, and a spacious open-plan workspace, allowing for a flexible layout tailored to your business needs. Shared bathrooms are available on the floor, and the building features 24/7 security with biometric access control, ensuring a secure work environment.