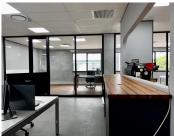

This is a fully fitted unit located on first floor. Building has undergone a refurb to all common areas.

The unit is fitted with reception area, boardrooms, open plan area, private kitchen and private offices.