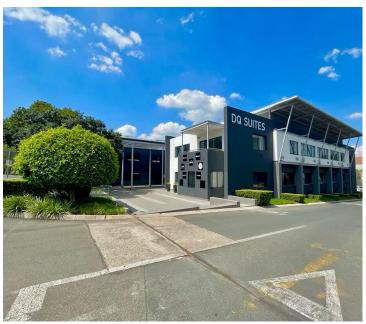

## 97,580 pm

Prime A-Grade Office Space To Let in Design Quarter, Fourways

574 m<sup>2</sup>

Design quarter is located very close to the highway access point on William Nicol. The design quarter is an A-grade office park boasting back-up generators and water.

Generator backup: Yes Water backup: Yes

Gross rental Rate: R170 p/m2 ex VAT

Available: immediately

Gress Monthly Rental R97,580 Ex Vat Lease Period 12 months
Available From Immediately

| Floor Size m <sup>2</sup> | 574        | Security         | Yes |
|---------------------------|------------|------------------|-----|
| Parking Bays              | -          | Air Conditioning | Yes |
| Title                     | -          | Generator        | -   |
| Zoning                    | Commercial | Fibre            | -   |