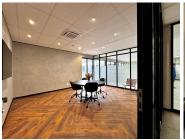

This is a fully fitted unit located on first floor. Building has undergone a refurb to all common areas.

The unit is fitted with reception area, boardrooms, open plan area, private kitchen and private offices.

There is a common canteen area on first floor as well.

Design quarter shopping centre provides restaurants and coffee shops within walking distance of the buildings. There is 24/7 security on the property.