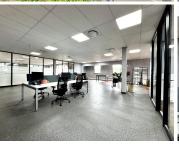

This is a fully fitted unit located on first floor. Building has undergone a refurb to all common areas.

The unit is fitted with reception area, boardrooms, open plan area, private kitchen and private offices.