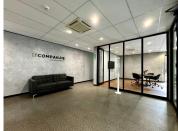

This is a fully fitted unit located on first floor. Building has undergone a refurb to all common areas.

The unit is fitted with reception area, boardrooms, open plan area, private kitchen and private offices.

There is a common canteen area on first floor as well.

Design quarter shopping centre provides restaurants and coffee shops within walking distance of the buildings. There is 24/7 security on the property.