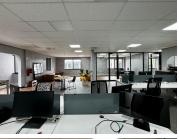

This is a fully fitted unit located on first floor. Building has undergone a refurb to all common areas.

The unit is fitted with reception area, boardrooms, open plan area, private kitchen and private offices.