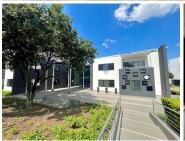

This is a fully fitted unit located on first floor. Building has undergone a refurb to all common areas.

The unit is fitted with reception area, boardrooms, open plan area, private kitchen and private offices.

There is a common canteen area on first floor as well.

Design quarter shopping centre provides restaurants and coffee shops within walking distance of the buildings. There is 24/7 security on the property.