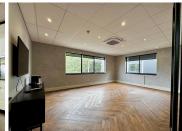

This is a fully fitted unit located on first floor. Building has undergone a refurb to all common areas.

The unit is fitted with reception area, boardrooms, open plan area, private kitchen and private offices.

There is a common canteen area on first floor as well.

Design quarter shopping centre provides restaurants and coffee shops within walking distance of the buildings. There is 24/7 security on the property.