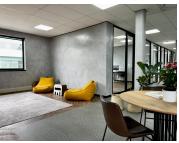

This is a fully fitted unit located on first floor. Building has undergone a refurb to all common areas.

The unit is fitted with reception area, boardrooms, open plan area, private kitchen and private offices.