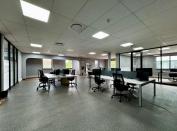

This is a fully fitted unit located on first floor. Building has undergone a refurb to all common areas.

The unit is fitted with reception area, boardrooms, open plan area, private kitchen and private offices.