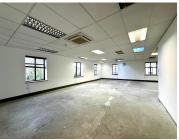

## 58,575 pm

Prime Office Space for Rent at The Pivot Office Park in Monte Casino, Fourways

390 m<sup>2</sup>

Discover an exceptional office space in The Pivot, located within the Montecasino precinct at 178 Montecasino Boulevard, Fourways. Positioned on the fourth floor, this 390.5m² white-boxed office offers a blank canvas, allowing tenants to design a workspace tailored to their specific needs.

With access to a back-up generator and back-up water supply, this office ensures uninterrupted business operations. The gross rental is R150/m² (excl. VAT, utilities, and parking), with parking available at R350 per bay per month. Plus, tenants signing a minimum three-year lease benefit from an attractive tenant installation incentive of three months net free rental per year signed.