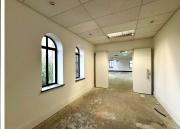

## 58,575 pm

Prime Office Space for Rent at The Pivot Office Park in Monte Casino, Fourways

390 m<sup>2</sup>

Discover an exceptional office space in The Pivot, located within the Montecasino precinct at 178 Montecasino Boulevard, Fourways. Positioned on the fourth floor, this 390.5m² white-boxed office offers a blank canvas, allowing tenants to design a workspace tailored to their specific needs.

With access to a back-up generator and back-up water supply, this office ensures uninterrupted business operations. The gross rental is R150/m² (excl. VAT, utilities, and parking), with parking available at R350 per bay per month. Plus, tenants signing a minimum three-year lease benefit from an attractive tenant installation incentive of three months net free rental per year signed.