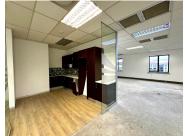

## 58,575 pm

Prime Office Space for Rent at The Pivot Office Park in Monte Casino, Fourways

390 m<sup>2</sup>

Discover an exceptional office space in The Pivot, located within the Montecasino precinct at 178 Montecasino Boulevard, Fourways. Positioned on the fourth floor, this 390.5m² white-boxed office offers a blank canvas, allowing tenants to design a workspace tailored to their specific needs.

With access to a back-up generator and back-up water supply, this office ensures uninterrupted business operations. The gross rental is R150/m² (excl. VAT, utilities, and parking), with parking available at R350 per bay per month. Plus, tenants signing a minimum three-year lease benefit from an attractive tenant installation incentive of three months net free rental per year signed.