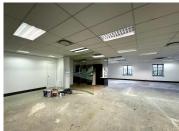

## 58,575 pm

Prime Office Space for Rent at The Pivot Office Park in Monte Casino, Fourways

390 m<sup>2</sup>

Discover an exceptional office space in The Pivot, located within the Montecasino precinct at 178 Montecasino Boulevard, Fourways. Positioned on the fourth floor, this 390.5m² white-boxed office offers a blank canvas, allowing tenants to design a workspace tailored to their specific needs.

With access to a back-up generator and back-up water supply, this office ensures uninterrupted business operations. The gross rental is R150/m² (excl. VAT, utilities, and parking), with parking available at R350 per bay per month. Plus, tenants signing a minimum three-year lease benefit from an attractive tenant installation incentive of three months net free rental per year signed.