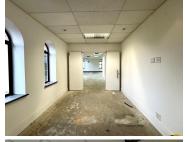

## 58,575 pm

Prime Office Space for Rent at The Pivot Office Park in Monte Casino, Fourways

390 m<sup>2</sup>

Discover an exceptional office space in The Pivot, located within the Montecasino precinct at 178 Montecasino Boulevard, Fourways. Positioned on the fourth floor, this 390.5m² white-boxed office offers a blank canvas, allowing tenants to design a workspace tailored to their specific needs.

With access to a back-up generator and back-up water supply, this office ensures uninterrupted business operations. The gross rental is R150/m² (excl. VAT, utilities, and parking), with parking available at R350 per bay per month. Plus, tenants signing a minimum three-year lease benefit from an attractive tenant installation incentive of three months net free rental per year signed.