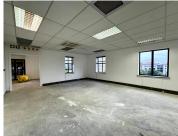

## 58,575 pm

Prime Office Space for Rent at The Pivot Office Park in Monte Casino, Fourways

390 m<sup>2</sup>

Discover an exceptional office space in The Pivot, located within the Montecasino precinct at 178 Montecasino Boulevard, Fourways. Positioned on the fourth floor, this 390.5m² white-boxed office offers a blank canvas, allowing tenants to design a workspace tailored to their specific needs.

With access to a back-up generator and back-up water supply, this office ensures uninterrupted business operations. The gross rental is R150/m² (excl. VAT, utilities, and parking), with parking available at R350 per bay per month. Plus, tenants signing a minimum three-year lease benefit from an attractive tenant installation incentive of three months net free rental per year signed.