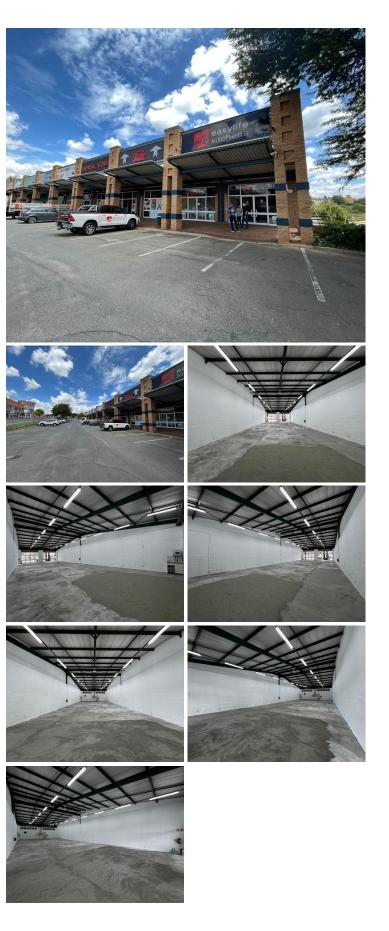

## 🔏 300 m²

Positioned in the heart of Pineslopes, this 300m<sup>2</sup> ground floor showroom is an exceptional opportunity for businesses in the home and décor sector. Located in a sought-after retail strip dedicated to home and lifestyle brands, the space offers prime visibility and foot traffic.

The unit is currently white-boxed, allowing tenants the flexibility to design and fit out the space according to their specific needs. Situated within walking distance of major anchor tenants such as Checkers and Spar, as well as accessible public transport, this location ensures convenience for both customers and staff.

While the unit does not include generator or water backup, tenants have the option to install their own generator or inverter system to suit their operational requirements.

Offered at a competitive gross rental rate of R175/m<sup>2</sup> (excluding VAT), this showroom is available for immediate occupation. Don't miss this opportunity to establish your brand in a thriving retail environment!