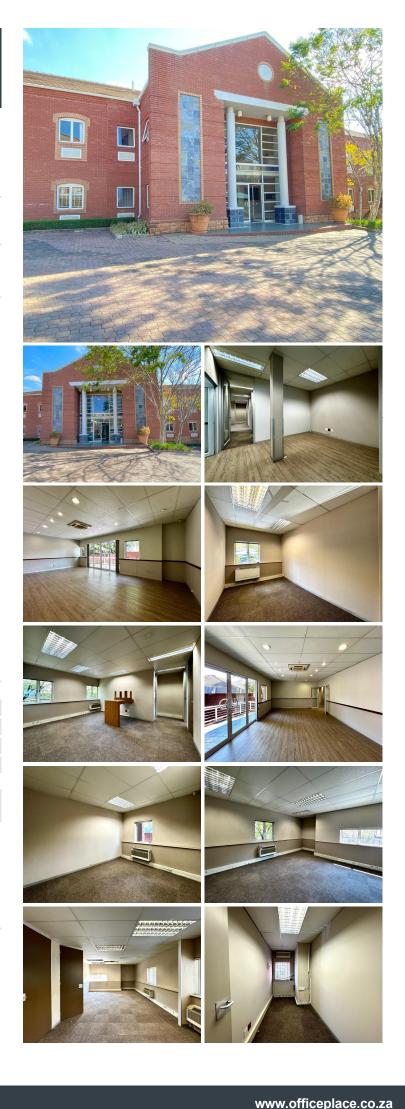

# 26,000 pm

Fully Fitted Ground-Floor Office with Private Patio in Waterford Office Park, Fourways

## 😭 212 m²

Located in central fourways this office park is conveniently located to all amenities, public transport routes and highway.

This is a fitted out unit on ground floor which has carpeted flooring throughout. The unit has partitioned offices, reception area, and open plan area. The unit also have access to a private patio.

There are shared bathrooms and kitchenettes on the floor. There is  $24/7\ security$  on the property.

The office park has fibre connection in the building.

Generator backup: Yes Water backup: No

Gross rental Rate: R26 000 pm ex VAT, Utilities, generator levy & Parking