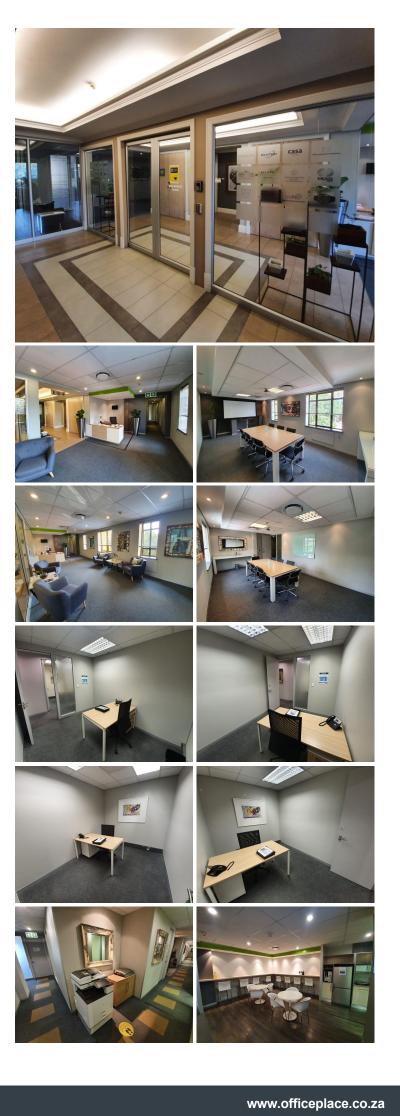

## 🐔 19 m²

Situated at The Pivot within the Montecasino precinct, this business center offers ultimate workplace convenience. The Pivot has backup power, backup water, lifts and fibre internet access.

Semi-Serviced Office Suit located straight opposite Monte casino available.

The rentals include the below:

- Rates & Taxes
- Operations costs
- Security (24 hour)
- Cleaning (daily common areas)
- Fully equipped kitchen
- Communal boardroom (free of charge)

Rental excludes:

- internet
- furniture
- utilities
- cleaning rate
- aircon maintenance
- concierge service