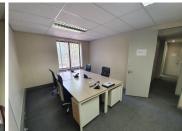

## 8,143 pm

Prime commercial office space available for rental in Fourways

34 m<sup>2</sup>

Situated at The Pivot within the Montecasino precinct, this business center offers ultimate workplace convenience. The Pivot has backup power, backup water, lifts and fibre internet access.

Semi-Serviced Office Suit located straight opposite Monte casino available.

The rentals include the below:

- Rates & Taxes
- Operations costs
- Security (24 hour)
- Cleaning (daily common areas)
- Fully equipped kitchen
- Communal boardroom (free of charge)