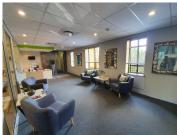

## 8,143 pm

Prime commercial office space available for rental in Fourways

34 m<sup>2</sup>

Situated at The Pivot within the Montecasino precinct, this business center offers ultimate workplace convenience. The Pivot has backup power, backup water, lifts and fibre internet access.

Semi-Serviced Office Suit located straight opposite Monte casino available.

The rentals include the below:

- Rates & Taxes
- Operations costs
- Security (24 hour)
- Cleaning (daily common areas)
- Fully equipped kitchen
- Communal boardroom (free of charge)