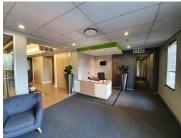

## 8,143 pm

Prime commercial office space available for rental in Fourways

34 m<sup>2</sup>

Situated at The Pivot within the Montecasino precinct, this business center offers ultimate workplace convenience. The Pivot has backup power, backup water, lifts and fibre internet access.

Semi-Serviced Office Suit located straight opposite Monte casino available.

The rentals include the below:

- Rates & Taxes
- Operations costs
- Security (24 hour)
- Cleaning (daily common areas)
- Fully equipped kitchen
- Communal boardroom (free of charge)