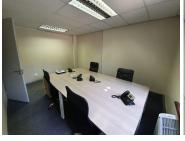

## 8,143 pm

Prime commercial office space available for rental in Fourways

34 m<sup>2</sup>

Situated at The Pivot within the Montecasino precinct, this business center offers ultimate workplace convenience. The Pivot has backup power, backup water, lifts and fibre internet access.

Semi-Serviced Office Suit located straight opposite Monte casino available.

The rentals include the below:

- Rates & Taxes
- Operations costs
- Security (24 hour)
- Cleaning (daily common areas)
- Fully equipped kitchen
- Communal boardroom (free of charge)