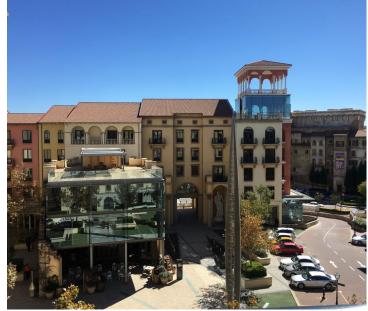

## 8,143 pm

Prime commercial office space available for rental in Fourways

34 m<sup>2</sup>

Situated at The Pivot within the Montecasino precinct, this business center offers ultimate workplace convenience. The Pivot has backup power, backup water, lifts and fibre internet access.

Semi-Serviced Office Suit located straight opposite Monte casino available.

The rentals include the below:

- Rates & Taxes
- Operations costs
- Security (24 hour)
- Cleaning (daily common areas)
- Fully equipped kitchen
- Communal boardroom (free of charge)