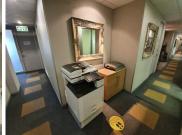

## 8,143 pm

Prime commercial office space available for rental in Fourways

34 m<sup>2</sup>

Situated at The Pivot within the Montecasino precinct, this business center offers ultimate workplace convenience. The Pivot has backup power, backup water, lifts and fibre internet access.

Semi-Serviced Office Suit located straight opposite Monte casino available.

The rentals include the below:

- Rates & Taxes
- Operations costs
- Security (24 hour)
- Cleaning (daily common areas)
- Fully equipped kitchen
- Communal boardroom (free of charge)