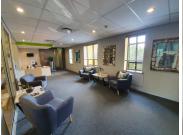

## 15,328 pm

Pristine office space available for rent in the Fourways Commercial hub

64 m<sup>2</sup>

Situated at The Pivot within the Montecasino precinct, this business center offers ultimate workplace convenience. The Pivot has backup power, backup water, lifts and fibre internet access.

Semi-Serviced Office Suit located straight opposite Monte casino available.

The rentals include the below:

- Rates & Taxes
- Operations costs
- Security (24 hour)
- Cleaning (daily common areas)
- Fully equipped kitchen
- Communal boardroom (free of charge)