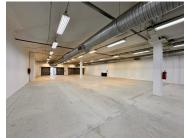

## 542 m<sup>2</sup>

This spacious 542m² ground floor showroom is ideally situated at the street-facing end of the Fourways Crossing shopping centre, located at the corner of Winnie Mandela Drive and Sunrise Boulevard. With its rectangular layout, high ceilings, and expansive glass façade, this unit offers an inviting and functional space for any business looking to maximize visibility. The inclusion of roller shutter doors adds convenience and security, while the option for external signage allows tenants to showcase their brand prominently.

Available immediately, this unit is perfect for businesses that require ample space with a professional setting. The gross rental rate is R160 per square meter, excluding VAT and utilities. Note that there is no backup generator or water system in place, so tenants will need to consider their needs in this regard.