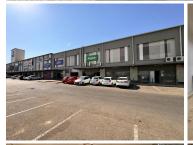

## 542 m<sup>2</sup>

This spacious 542m² ground floor showroom is ideally situated at the street-facing end of the Fourways Crossing shopping centre, located at the corner of Winnie Mandela Drive and Sunrise Boulevard. With its rectangular layout, high ceilings, and expansive glass façade, this unit offers an inviting and functional space for any business looking to maximize visibility. The inclusion of roller shutter doors adds convenience and security, while the option for external signage allows tenants to showcase their brand prominently.

Available immediately, this unit is perfect for businesses that require ample space with a professional setting. The gross rental rate is R160 per square meter, excluding VAT and utilities. Note that there is no backup generator or water system in place, so tenants will need to consider their needs in this regard.