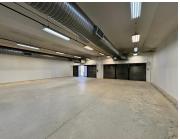

## 542 m<sup>2</sup>

This spacious 542m² ground floor showroom is ideally situated at the street-facing end of the Fourways Crossing shopping centre, located at the corner of Winnie Mandela Drive and Sunrise Boulevard. With its rectangular layout, high ceilings, and expansive glass façade, this unit offers an inviting and functional space for any business looking to maximize visibility. The inclusion of roller shutter doors adds convenience and security, while the option for external signage allows tenants to showcase their brand prominently.

Available immediately, this unit is perfect for businesses that require ample space with a professional setting. The gross rental rate is R160 per square meter, excluding VAT and utilities. Note that there is no backup generator or water system in place, so tenants will need to consider their needs in this regard.