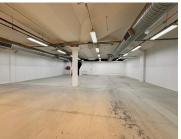

## 542 m<sup>2</sup>

This spacious 542m² ground floor showroom is ideally situated at the street-facing end of the Fourways Crossing shopping centre, located at the corner of Winnie Mandela Drive and Sunrise Boulevard. With its rectangular layout, high ceilings, and expansive glass façade, this unit offers an inviting and functional space for any business looking to maximize visibility. The inclusion of roller shutter doors adds convenience and security, while the option for external signage allows tenants to showcase their brand prominently.

Available immediately, this unit is perfect for businesses that require ample space with a professional setting. The gross rental rate is R160 per square meter, excluding VAT and utilities. Note that there is no backup generator or water system in place, so tenants will need to consider their needs in this regard.