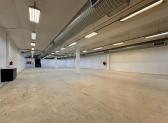

## 542 m<sup>2</sup>

This spacious 542m² ground floor showroom is ideally situated at the street-facing end of the Fourways Crossing shopping centre, located at the corner of Winnie Mandela Drive and Sunrise Boulevard. With its rectangular layout, high ceilings, and expansive glass façade, this unit offers an inviting and functional space for any business looking to maximize visibility. The inclusion of roller shutter doors adds convenience and security, while the option for external signage allows tenants to showcase their brand prominently.

Available immediately, this unit is perfect for businesses that require ample space with a professional setting. The gross rental rate is R160 per square meter, excluding VAT and utilities. Note that there is no backup generator or water system in place, so tenants will need to consider their needs in this regard.