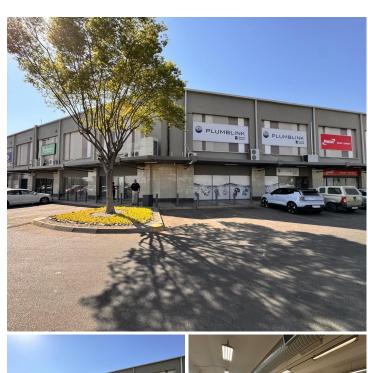

## 542 m<sup>2</sup>

This spacious 542m² ground floor showroom is ideally situated at the street-facing end of the Fourways Crossing shopping centre, located at the corner of Winnie Mandela Drive and Sunrise Boulevard. With its rectangular layout, high ceilings, and expansive glass façade, this unit offers an inviting and functional space for any business looking to maximize visibility. The inclusion of roller shutter doors adds convenience and security, while the option for external signage allows tenants to showcase their brand prominently.

Available immediately, this unit is perfect for businesses that require ample space with a professional setting. The gross rental rate is R160 per square meter, excluding VAT and utilities. Note that there is no backup generator or water system in place, so tenants will need to consider their needs in this regard.