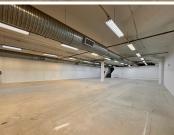

## 542 m<sup>2</sup>

This spacious 542m² ground floor showroom is ideally situated at the street-facing end of the Fourways Crossing shopping centre, located at the corner of Winnie Mandela Drive and Sunrise Boulevard. With its rectangular layout, high ceilings, and expansive glass façade, this unit offers an inviting and functional space for any business looking to maximize visibility. The inclusion of roller shutter doors adds convenience and security, while the option for external signage allows tenants to showcase their brand prominently.

Available immediately, this unit is perfect for businesses that require ample space with a professional setting. The gross rental rate is R160 per square meter, excluding VAT and utilities. Note that there is no backup generator or water system in place, so tenants will need to consider their needs in this regard.