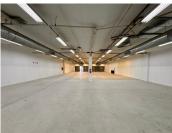

## 542 m<sup>2</sup>

This spacious 542m² ground floor showroom is ideally situated at the street-facing end of the Fourways Crossing shopping centre, located at the corner of Winnie Mandela Drive and Sunrise Boulevard. With its rectangular layout, high ceilings, and expansive glass façade, this unit offers an inviting and functional space for any business looking to maximize visibility. The inclusion of roller shutter doors adds convenience and security, while the option for external signage allows tenants to showcase their brand prominently.

Available immediately, this unit is perfect for businesses that require ample space with a professional setting. The gross rental rate is R160 per square meter, excluding VAT and utilities. Note that there is no backup generator or water system in place, so tenants will need to consider their needs in this regard.