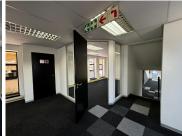

## 30,193 pm

Hurlingham Office Park | Prime Office Space to Let in Bryanston

277 m<sup>2</sup>

Hurlingham Office Park boasts a fresh clean revamp to the main entrances, common areas and grounds of the office park. This is a first-floor unit measuring 277sqm available to let immediately. There are shared bathrooms per floor. There is 24/7 security on the property. The office park has generator back-up (pro rata diesel), water back-up and fibre connection in the building. Gross rental rate: R109 p/m2 excluding VAT and utilities. Open parking at R300 per bay per month, covered parking at R400 per bay per month and basement parking at R500 per bay per month.