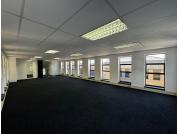

## 30,193 pm

Hurlingham Office Park | Prime Office Space to Let in Bryanston

277 m<sup>2</sup>

Hurlingham Office Park boasts a fresh clean revamp to the main entrances, common areas and grounds of the office park. This is a first-floor unit measuring 277sqm available to let immediately. There are shared bathrooms per floor. There is 24/7 security on the property. The office park has generator back-up (pro rata diesel), water back-up and fibre connection in the building. Gross rental rate: R109 p/m2 excluding VAT and utilities. Open parking at R300 per bay per month, covered parking at R400 per bay per month and basement parking at R500 per bay per month.