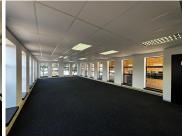

## 30,193 pm

Hurlingham Office Park | Prime Office Space to Let in Bryanston

277 m<sup>2</sup>

Hurlingham Office Park boasts a fresh clean revamp to the main entrances, common areas and grounds of the office park. This is a first-floor unit measuring 277sqm available to let immediately. There are shared bathrooms per floor. There is 24/7 security on the property. The office park has generator back-up (pro rata diesel), water back-up and fibre connection in the building. Gross rental rate: R109 p/m2 excluding VAT and utilities. Open parking at R300 per bay per month, covered parking at R400 per bay per month and basement parking at R500 per bay per month.