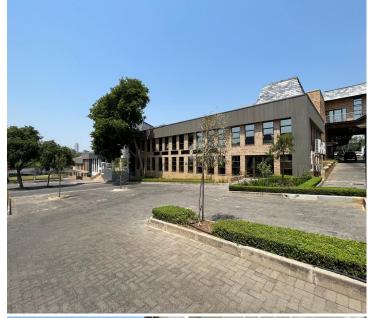

## 30,193 pm

Hurlingham Office Park | Prime Office Space to Let in Bryanston

277 m<sup>2</sup>

Hurlingham Office Park boasts a fresh clean revamp to the main entrances, common areas and grounds of the office park. This is a first-floor unit measuring 277sqm available to let immediately. There are shared bathrooms per floor. There is 24/7 security on the property. The office park has generator back-up (pro rata diesel), water back-up and fibre connection in the building. Gross rental rate: R109 p/m2 excluding VAT and utilities. Open parking at R300 per bay per month, covered parking at R400 per bay per month and basement parking at R500 per bay per month.