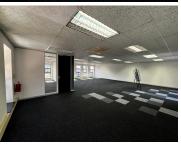

## 30,193 pm

Hurlingham Office Park | Prime Office Space to Let in Bryanston

277 m<sup>2</sup>

Hurlingham Office Park boasts a fresh clean revamp to the main entrances, common areas and grounds of the office park. This is a first-floor unit measuring 277sqm available to let immediately. There are shared bathrooms per floor. There is 24/7 security on the property. The office park has generator back-up (pro rata diesel), water back-up and fibre connection in the building. Gross rental rate: R109 p/m2 excluding VAT and utilities. Open parking at R300 per bay per month, covered parking at R400 per bay per month and basement parking at R500 per bay per month.

| Floor Size m <sup>2</sup> | 277        | Security         | Yes |
|---------------------------|------------|------------------|-----|
| Parking Bays              | -          | Air Conditioning | Yes |
| Title                     | -          | Generator        | -   |
| Zoning                    | Commercial | Fibre            | -   |