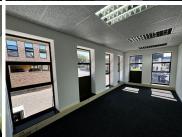

## 30,193 pm

Hurlingham Office Park | Prime Office Space to Let in Bryanston

277 m<sup>2</sup>

Hurlingham Office Park boasts a fresh clean revamp to the main entrances, common areas and grounds of the office park. This is a first-floor unit measuring 277sqm available to let immediately. There are shared bathrooms per floor. There is 24/7 security on the property. The office park has generator back-up (pro rata diesel), water back-up and fibre connection in the building. Gross rental rate: R109 p/m2 excluding VAT and utilities. Open parking at R300 per bay per month, covered parking at R400 per bay per month and basement parking at R500 per bay per month.

| Floor Size m <sup>2</sup> | 277        | Security         | Yes |
|---------------------------|------------|------------------|-----|
| Parking Bays              | -          | Air Conditioning | Yes |
| Title                     | -          | Generator        | -   |
| Zoning                    | Commercial | Fibre            | -   |