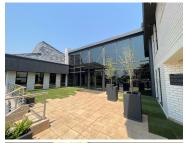

## 30,193 pm

Hurlingham Office Park | Prime Office Space to Let in Bryanston

277 m<sup>2</sup>

Hurlingham Office Park boasts a fresh clean revamp to the main entrances, common areas and grounds of the office park. This is a first-floor unit measuring 277sqm available to let immediately. There are shared bathrooms per floor. There is 24/7 security on the property. The office park has generator back-up (pro rata diesel), water back-up and fibre connection in the building. Gross rental rate: R109 p/m2 excluding VAT and utilities. Open parking at R300 per bay per month, covered parking at R400 per bay per month and basement parking at R500 per bay per month.