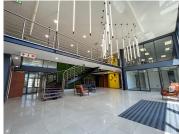

## 30,193 pm

Hurlingham Office Park | Prime Office Space to Let in Bryanston

277 m<sup>2</sup>

Hurlingham Office Park boasts a fresh clean revamp to the main entrances, common areas and grounds of the office park. This is a first-floor unit measuring 277sqm available to let immediately. There are shared bathrooms per floor. There is 24/7 security on the property. The office park has generator back-up (pro rata diesel), water back-up and fibre connection in the building. Gross rental rate: R109 p/m2 excluding VAT and utilities. Open parking at R300 per bay per month, covered parking at R400 per bay per month and basement parking at R500 per bay per month.