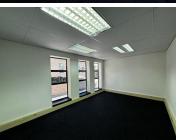

## 30,193 pm

Hurlingham Office Park | Prime Office Space to Let in Bryanston

277 m<sup>2</sup>

Hurlingham Office Park boasts a fresh clean revamp to the main entrances, common areas and grounds of the office park. This is a first-floor unit measuring 277sqm available to let immediately. There are shared bathrooms per floor. There is 24/7 security on the property. The office park has generator back-up (pro rata diesel), water back-up and fibre connection in the building. Gross rental rate: R109 p/m2 excluding VAT and utilities. Open parking at R300 per bay per month, covered parking at R400 per bay per month and basement parking at R500 per bay per month.