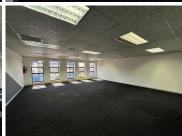

## 30,193 pm

Hurlingham Office Park | Prime Office Space to Let in Bryanston

277 m<sup>2</sup>

Hurlingham Office Park boasts a fresh clean revamp to the main entrances, common areas and grounds of the office park. This is a first-floor unit measuring 277sqm available to let immediately. There are shared bathrooms per floor. There is 24/7 security on the property. The office park has generator back-up (pro rata diesel), water back-up and fibre connection in the building. Gross rental rate: R109 p/m2 excluding VAT and utilities. Open parking at R300 per bay per month, covered parking at R400 per bay per month and basement parking at R500 per bay per month.

| Floor Size m <sup>2</sup> | 277        | Security         | Yes |
|---------------------------|------------|------------------|-----|
| Parking Bays              | -          | Air Conditioning | Yes |
| Title                     | -          | Generator        | -   |
| Zoning                    | Commercial | Fibre            | -   |