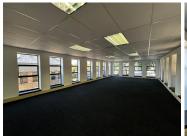

## 30,193 pm

Hurlingham Office Park | Prime Office Space to Let in Bryanston

277 m<sup>2</sup>

Hurlingham Office Park boasts a fresh clean revamp to the main entrances, common areas and grounds of the office park. This is a first-floor unit measuring 277sqm available to let immediately. There are shared bathrooms per floor. There is 24/7 security on the property. The office park has generator back-up (pro rata diesel), water back-up and fibre connection in the building. Gross rental rate: R109 p/m2 excluding VAT and utilities. Open parking at R300 per bay per month, covered parking at R400 per bay per month and basement parking at R500 per bay per month.

| Floor Size m <sup>2</sup> | 277        | Security         | Yes |
|---------------------------|------------|------------------|-----|
| Parking Bays              | -          | Air Conditioning | Yes |
| Title                     | -          | Generator        | -   |
| Zoning                    | Commercial | Fibre            | -   |