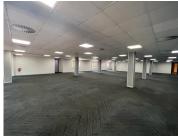

## 189,000 pm

Commercial building to let in Hyde Park

1800 m<sup>2</sup>

HYDE PARK LANE | 1,800SQM FREE STANDING BUILDING

Free standing office building situated in a prime location with great exposure. The building offers a great mix of fully fitted open plan areas, closed offices and meeting rooms. It has a great bar and entertainment area.

Hyde Park Lane is located within the prime area if Hyde Park. The office park boasts beautiful landscaped gardens, excellent interior finishes and classic facade designs. The location offers easy access to Sandton and Rosebank CBD with public transport close by.