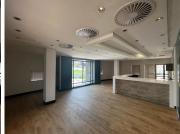

## 189,000 pm

Commercial building to let in Hyde Park

1800 m<sup>2</sup>

HYDE PARK LANE | 1,800SQM FREE STANDING BUILDING

Free standing office building situated in a prime location with great exposure. The building offers a great mix of fully fitted open plan areas, closed offices and meeting rooms. It has a great bar and entertainment area.

Hyde Park Lane is located within the prime area if Hyde Park. The office park boasts beautiful landscaped gardens, excellent interior finishes and classic facade designs. The location offers easy access to Sandton and Rosebank CBD with public transport close by.