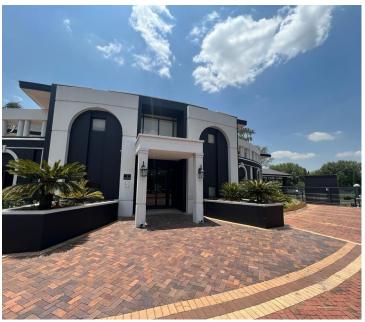

## 189,000 pm

Commercial building to let in Hyde Park

1800 m<sup>2</sup>

HYDE PARK LANE | 1,800SQM FREE STANDING BUILDING

Free standing office building situated in a prime location with great exposure. The building offers a great mix of fully fitted open plan areas, closed offices and meeting rooms. It has a great bar and entertainment area.

Hyde Park Lane is located within the prime area if Hyde Park. The office park boasts beautiful landscaped gardens, excellent interior finishes and classic facade designs. The location offers easy access to Sandton and Rosebank CBD with public transport close by.