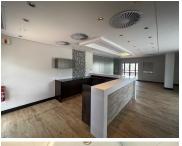

## 189,000 pm

Commercial building to let in Hyde Park

1800 m<sup>2</sup>

HYDE PARK LANE | 1,800SQM FREE STANDING BUILDING

Free standing office building situated in a prime location with great exposure. The building offers a great mix of fully fitted open plan areas, closed offices and meeting rooms. It has a great bar and entertainment area.

Hyde Park Lane is located within the prime area if Hyde Park. The office park boasts beautiful landscaped gardens, excellent interior finishes and classic facade designs. The location offers easy access to Sandton and Rosebank CBD with public transport close by.