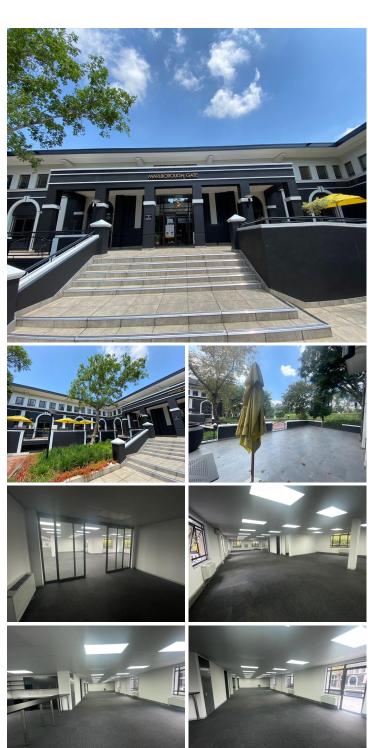

## 47,136 pm

Marlborough Gate | Hyde Park Lane | Hyde Lane | Hyde Park | Sandton | Office to Let

449 m<sup>2</sup>

Hyde Park Lane is A-grade office park consisting of eight low-rise buildings all with full back up generator and back up water, dark fibre for high-speed telecommunications that is prominently located at the intersections of Jan Smuts and William Nicol Drive, Hyde Park Lane is the ideal corporate address

This beautiful office park is located on the prominent intersection of Jan Smuts and William Nicol drive. Hyde Park lane is the ideal corporate address, offering seven low rise building in a tranquil setting

Situated in Marlborough Gate on the 1st floor is this 448.92sqm unit available for lease in this A-Grade complex. The unit features an open plan layout along with glass partitioned spaces. Well maintained carpted flooring with standard lighting and air conditioning as well as excellent natural light fills the unit.