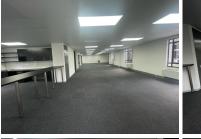

Situated in Marlborough Gate on the 1st floor is this 448.92sqm unit available for lease in this A-Grade complex. The unit features an open plan layout along with glass partitioned spaces. Well maintained carpted flooring with standard lighting and air conditioning as well as excellent natural light fills the unit.

Back up generator at an additional cost of R2.50/sqm.

Ample parking bays available - R550 per open bay, R620 per shaded bay and R750 per basement parking bay. There are also storerooms available at an additional cost of R65/sqm.