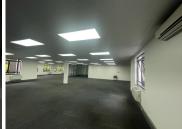

Situated in Marlborough Gate on the 1st floor is this 448.92sqm unit available for lease in this A-Grade complex. The unit features an open plan layout along with glass partitioned spaces. Well maintained carpted flooring with standard lighting and air conditioning as well as excellent natural light fills the unit.