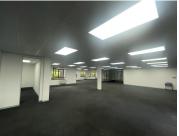

Situated in Marlborough Gate on the 1st floor is this 448.92sqm unit available for lease in this A-Grade complex. The unit features an open plan layout along with glass partitioned spaces. Well maintained carpted flooring with standard lighting and air conditioning as well as excellent natural light fills the unit.