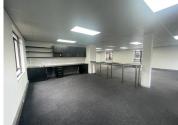

Situated in Marlborough Gate on the 1st floor is this 448.92sqm unit available for lease in this A-Grade complex. The unit features an open plan layout along with glass partitioned spaces. Well maintained carpted flooring with standard lighting and air conditioning as well as excellent natural light fills the unit.