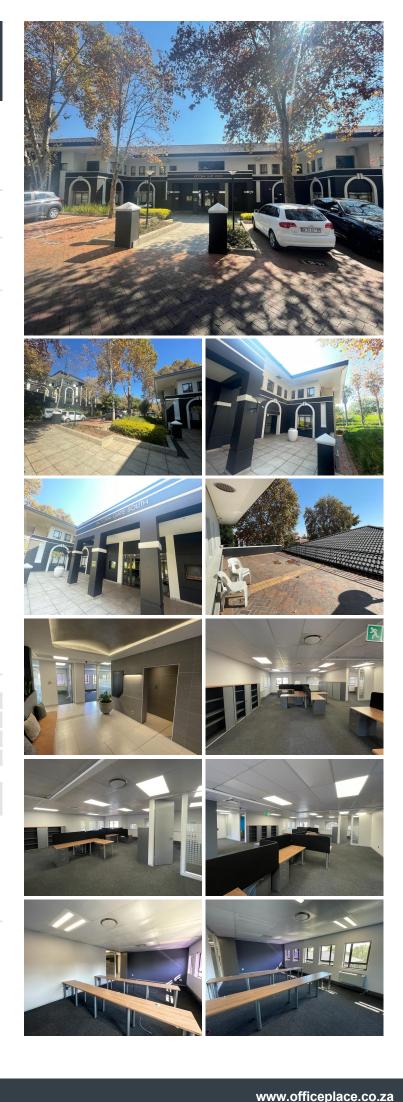

## 76,230 pm

Victoria Gate | Hyde Park Lane | Hyde Lane | Hyde Park | Sandton | Office to Let

Hyde Park Lane is A-grade office park consisting of eight low-rise buildings all with full back up generator and back up water, dark fibre for high-speed telecommunications that is prominently located at the intersections of Jan Smuts and William Nicol Drive, Hyde Park Lane is the ideal corporate address

Situated in Victoria Gate South on the 1st floor is this 726sqm unit available for lease in this A-Grade complex. The unit features an open plan layout along with glass partitioned spaces. Well maintained carpeted flooring with standard lighting and air conditioning as well as excellent natural light fills the unit.

This beautiful office park is located on the prominent intersection of Jan Smuts and William Nicol drive. Hyde Park lane is the ideal corporate address, offering seven low rise building in a tranquil setting