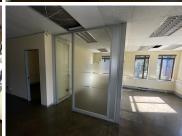

## 40,862 pm

Edinburgh Gate cnr Jan Smuts and William Nicol Drive | Prime property for Lease

389 m<sup>2</sup>

Situated on the prominent intersection of Jan Smuts and William Nicol Drive, Hyde Park Lane. This A grade office park is ideally located in the heart of Hyde Park within walking distance to numerous retail outlets. Recently refurbished and upgraded, this secure park boasts modern and classic designs with superior finishes. Dark fibre is available for easy high speed telecommunications. Now with full back up generator and full back up water for the entire park.

Gross Monthly Rental R40,862 Ex Vat Lease Period Negotiable Available From R40,862 Ex Vat Immediately

| Floor Size m <sup>2</sup> | 389             | Security         | Yes |
|---------------------------|-----------------|------------------|-----|
| Parking Bays              | -               | Air Conditioning | Yes |
| Title                     | Sectional Title | Generator        | -   |
| Zoning                    | Commercial      | Fibre            | -   |