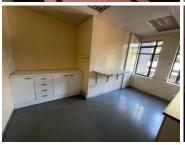

## 40,862 pm

Edinburgh Gate cnr Jan Smuts and William Nicol Drive | Prime property for Lease

389 m<sup>2</sup>

Situated on the prominent intersection of Jan Smuts and William Nicol Drive, Hyde Park Lane. This A grade office park is ideally located in the heart of Hyde Park within walking distance to numerous retail outlets. Recently refurbished and upgraded, this secure park boasts modern and classic designs with superior finishes. Dark fibre is available for easy high speed telecommunications. Now with full back up generator and full back up water for the entire park.

Gross Monthly Rental R40,862 Ex Vat Lease Period Negotiable Available From R40,862 Ex Vat Immediately

| Floor Size m <sup>2</sup> | 389             | Security         | Yes |
|---------------------------|-----------------|------------------|-----|
| Parking Bays              | -               | Air Conditioning | Yes |
| Title                     | Sectional Title | Generator        | -   |
| Zoning                    | Commercial      | Fibre            | -   |