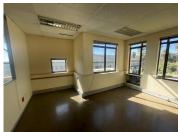

## 40,862 pm

Edinburgh Gate cnr Jan Smuts and William Nicol Drive | Prime property for Lease

389 m<sup>2</sup>

Situated on the prominent intersection of Jan Smuts and William Nicol Drive, Hyde Park Lane. This A grade office park is ideally located in the heart of Hyde Park within walking distance to numerous retail outlets. Recently refurbished and upgraded, this secure park boasts modern and classic designs with superior finishes. Dark fibre is available for easy high speed telecommunications. Now with full back up generator and full back up water for the entire park.

Gross Monthly Rental R40,862 Ex Vat Lease Period Negotiable Available From R40,862 Ex Vat Immediately

| Floor Size m <sup>2</sup> | 389             | Security         | Yes |
|---------------------------|-----------------|------------------|-----|
| Parking Bays              | -               | Air Conditioning | Yes |
| Title                     | Sectional Title | Generator        | -   |
| Zoning                    | Commercial      | Fibre            | -   |