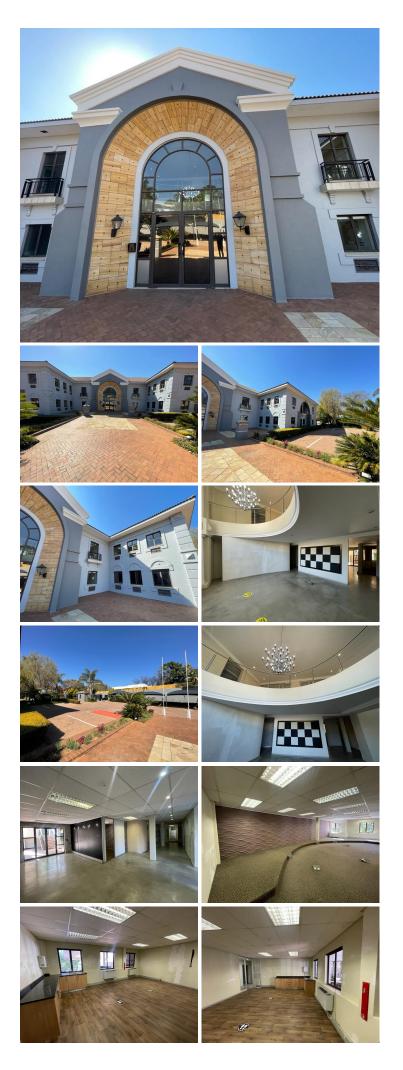

## 😭 2167 m<sup>2</sup>

This stunning freestanding property measuring 2167sqm is to Let for immediate occupation. This is a fully fitted building with spacious offices. The large windows allow for excellent natural lighting throughout. This is a beautiful well maintained building with ample parking. There is also an outside bar and entertainment area.

It is in a great location close to Hyde Park Corner, various shops and other amenities in the area,

Disclaimer: All amounts exclude VAT and while every effort will be made to ensure that the information, including but not limited to only DEPOSIT AMOUNTS, contained within all our listings are accurate and up to date, we make no warranty, representation or undertaking whether expressed or implied, nor do we assume any legal liability, whether direct or indirect, or responsibility for the accuracy, completeness, or usefulness of any information. Prospective purchasers and tenants should make their own enquiries to verify the information contained herein. Deposits are subject to change without prior notice.