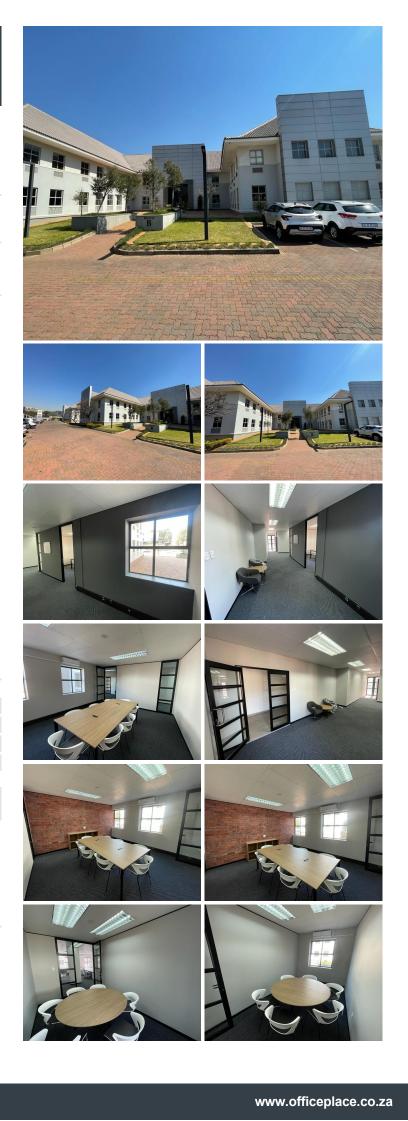

## 😭 215 m²

This prime office space measuring 215sqm is available to Let for immediate occupation. This is a fitted and furnished suite with lovely carpeted flooring. The windows surrounding the office space allow for excellent natural lighting. There are boardroom areas as well as a kitchenette.

Investment Place Office Park is well located with great access just off William Nicol Road and is close to Hyde Park Shopping Centre and other amenities in the area.

Disclaimer: All amounts exclude VAT and while every effort will be made to ensure that the information, including but not limited to only DEPOSIT AMOUNTS, contained within all our listings are accurate and up to date, we make no warranty, representation or undertaking whether expressed or implied, nor do we assume any legal liability, whether direct or indirect, or responsibility for the accuracy, completeness, or usefulness of any information. Prospective purchasers and tenants should make their own enquiries to verify the information contained herein. Deposits are subject to change without prior notice