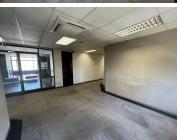

## 67,134 pm

Hyde Park Lane, Oxford Building | Prime Office Space to Let in Hyde Park

639 m<sup>2</sup>

This prime office space measuring 639.38sqm is available to Let for immediate occupation. These are fitted offices which are fully carpeted. There is a lovely kitchenette in the unit. There is full generator and water backup. Generator levy is R2.50/sqm. There is fibre internet connection in the building. Open parking is R550 per bay, shaded parking is R620 per bay and covered parking is R750 per bay. (Parking ratio 4 bays/100sqm). Tenant installation allowance is one months rental per year signed on a 3 year lease upwards.