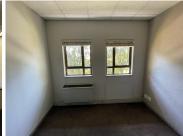

## 67,134 pm

Hyde Park Lane, Oxford Building | Prime Office Space to Let in Hyde Park

639 m<sup>2</sup>

This prime office space measuring 639.38sqm is available to Let for immediate occupation. These are fitted offices which are fully carpeted. There is a lovely kitchenette in the unit. There is full generator and water backup. Generator levy is R2.50/sqm. There is fibre internet connection in the building. Open parking is R550 per bay, shaded parking is R620 per bay and covered parking is R750 per bay. (Parking ratio 4 bays/100sqm). Tenant installation allowance is one months rental per year signed on a 3 year lease upwards.