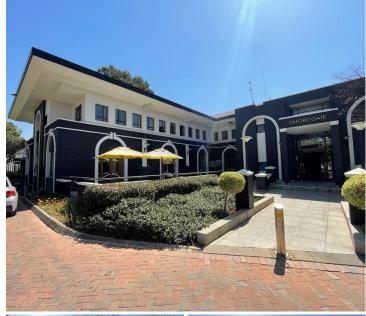

## 67,134 pm

Hyde Park Lane, Oxford Building | Prime Office Space to Let in Hyde Park

639 m<sup>2</sup>

This prime office space measuring 639.38sqm is available to Let for immediate occupation. These are fitted offices which are fully carpeted. There is a lovely kitchenette in the unit. There is full generator and water backup. Generator levy is R2.50/sqm. There is fibre internet connection in the building. Open parking is R550 per bay, shaded parking is R620 per bay and covered parking is R750 per bay. (Parking ratio 4 bays/100sqm). Tenant installation allowance is one months rental per year signed on a 3 year lease upwards.

This A grade office park is ideally located in the heart of Hyde Park. It is in walking distance to numerous retail outlets and is close to all main arterial routes and other amenities in the area.

Disclaimer: All amounts exclude VAT and while every effort will be made to ensure that the information, including but not limited to only DEPOSIT AMOUNTS, contained within all our listings are accurate and up to date, we make no warranty, representation or undertaking whether expressed or implied, nor do we assume any legal liability, whether direct or indirect, or responsibility for the accuracy,...