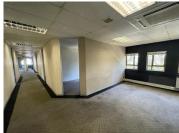

## 67,134 pm

Hyde Park Lane, Oxford Building | Prime Office Space to Let in Hyde Park

639 m<sup>2</sup>

This prime office space measuring 639.38sqm is available to Let for immediate occupation. These are fitted offices which are fully carpeted. There is a lovely kitchenette in the unit. There is full generator and water backup. Generator levy is R2.50/sqm. There is fibre internet connection in the building. Open parking is R550 per bay, shaded parking is R620 per bay and covered parking is R750 per bay. (Parking ratio 4 bays/100sqm). Tenant installation allowance is one months rental per year signed on a 3 year lease upwards.