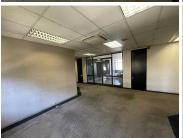

## 67,134 pm

Hyde Park Lane, Oxford Building | Prime Office Space to Let in Hyde Park

639 m<sup>2</sup>

This prime office space measuring 639.38sqm is available to Let for immediate occupation. These are fitted offices which are fully carpeted. There is a lovely kitchenette in the unit. There is full generator and water backup. Generator levy is R2.50/sqm. There is fibre internet connection in the building. Open parking is R550 per bay, shaded parking is R620 per bay and covered parking is R750 per bay. (Parking ratio 4 bays/100sqm). Tenant installation allowance is one months rental per year signed on a 3 year lease upwards.