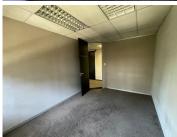

## 67,134 pm

Hyde Park Lane, Oxford Building | Prime Office Space to Let in Hyde Park

639 m<sup>2</sup>

This prime office space measuring 639.38sqm is available to Let for immediate occupation. These are fitted offices which are fully carpeted. There is a lovely kitchenette in the unit. There is full generator and water backup. Generator levy is R2.50/sqm. There is fibre internet connection in the building. Open parking is R550 per bay, shaded parking is R620 per bay and covered parking is R750 per bay. (Parking ratio 4 bays/100sqm). Tenant installation allowance is one months rental per year signed on a 3 year lease upwards.