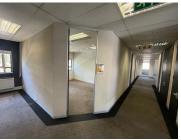

## 67,134 pm

Hyde Park Lane, Oxford Building | Prime Office Space to Let in Hyde Park

639 m<sup>2</sup>

This prime office space measuring 639.38sqm is available to Let for immediate occupation. These are fitted offices which are fully carpeted. There is a lovely kitchenette in the unit. There is full generator and water backup. Generator levy is R2.50/sqm. There is fibre internet connection in the building. Open parking is R550 per bay, shaded parking is R620 per bay and covered parking is R750 per bay. (Parking ratio 4 bays/100sqm). Tenant installation allowance is one months rental per year signed on a 3 year lease upwards.