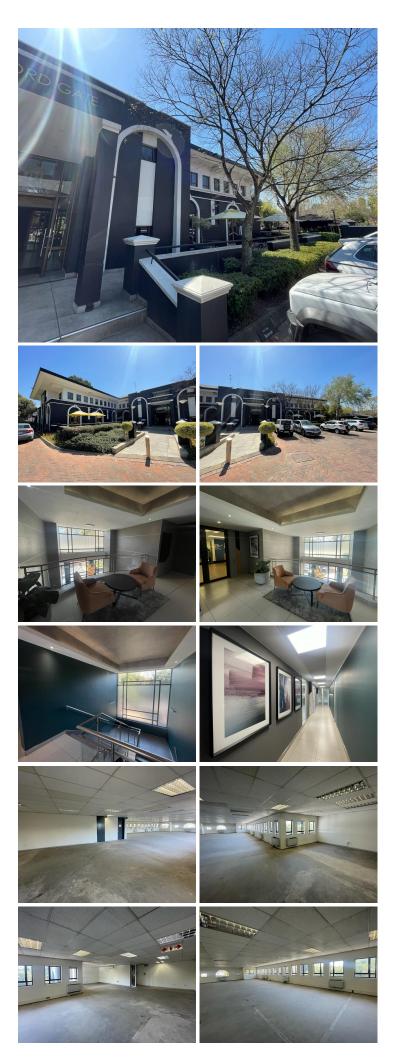

## 🔏 312 m²

This prime first floor office space measuring 312.35sqm is available to Let for immediate occupation. This is a white boxed office space. There is full generator and water backup. Generator levy is R2.50/ sqm. There is fibre internet connection in the building. Open parking is R550 per bay, shaded parking is R620 per bay and covered parking is R750 per bay. (Parking ratio 4 bays/100sqm). Tenant installation allowance is one months rental per year signed on a 3 year lease upwards.

This A grade office park is ideally located in the heart of Hyde Park. It is in walking distance to numerous retail outlets and is close to all main arterial routes and other amenities in the area.

Disclaimer: All amounts exclude VAT and while every effort will be made to ensure that the information, including but not limited to only DEPOSIT AMOUNTS, contained within all our listings are accurate and up to date, we make no warranty, representation or undertaking whether expressed or implied, nor do we assume any legal liability, whether direct or indirect, or responsibility for the accuracy, completeness, or usefulness of any information....