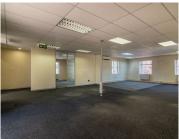

## 21,375 pm

Fountain Grove Office Park | Premium Office Space to Let in Hyde Park

225 m<sup>2</sup>

This prime ground floor office space measuring 225sqm is available to Let immediately. The unit is spacious and fully carpeted with great natural light flowing throughout. There is kitchen and ablutions in the unit. Parking is available at an additional cost. Rental is 95 per sqm excluding VAT and utilities. The park has lovely, neat gardens and 24-hour security.