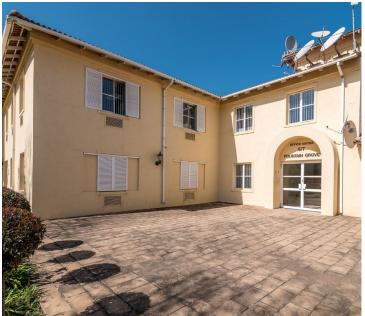

## 21,375 pm

Fountain Grove Office Park | Premium Office Space to Let in Hyde Park

225 m<sup>2</sup>

This prime ground floor office space measuring 225sqm is available to Let immediately. The unit is spacious and fully carpeted with great natural light flowing throughout. There is kitchen and ablutions in the unit. Parking is available at an additional cost. Rental is 95 per sqm excluding VAT and utilities. The park has lovely, neat gardens and 24-hour security.

Fountain Grove Office Park is ideally situated just off William Nicol Drive in Hyde Park with easy access to public transport, Hyde Park Shopping Mall and main arterial routes.

Disclaimer: All amounts exclude VAT and while every effort will be made to ensure that the information, including but not limited to only DEPOSIT AMOUNTS, contained within all our listings are accurate and up to date, we make no warranty, representation or undertaking whether expressed or implied, nor do we assume any legal liability, whether direct or indirect, or responsibility for the accuracy, completeness, or usefulness of any information. Prospective purchasers and tenants should make their own enquiries to verify the information contained herein. Deposits are subject to change without...