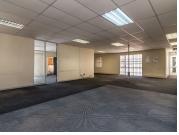

## 21,375 pm

Fountain Grove Office Park | Premium Office Space to Let in Hyde Park

225 m<sup>2</sup>

This prime ground floor office space measuring 225sqm is available to Let immediately. The unit is spacious and fully carpeted with great natural light flowing throughout. There is kitchen and ablutions in the unit. Parking is available at an additional cost. Rental is 95 per sqm excluding VAT and utilities. The park has lovely, neat gardens and 24-hour security.