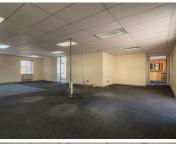

## 21,375 pm

Fountain Grove Office Park | Premium Office Space to Let in Hyde Park

225 m<sup>2</sup>

This prime ground floor office space measuring 225sqm is available to Let immediately. The unit is spacious and fully carpeted with great natural light flowing throughout. There is kitchen and ablutions in the unit. Parking is available at an additional cost. Rental is 95 per sqm excluding VAT and utilities. The park has lovely, neat gardens and 24-hour security.