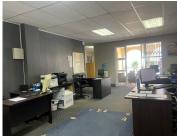

## 11,875 pm

Fountain Grove Office Park | Prime Office Space to Let in Hyde Park

125 m<sup>2</sup>

Exceptionally neat first floor office space measuring 125sqm at R95 per sqm excluding utilities. Water and electricity supplies are fully backed up via diesel generator and on-site storage tanks.

The unit is internet ready providing open office space with own fully equipped kitchen and shared bathrooms. There are also boardrooms that can be booked for meetings as well as a lounge area.

There's The Pavilion Restaurant and Coffee Cafe located on the premises for all tenants and clients.