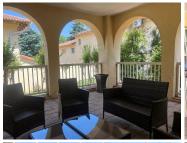

The unit is internet ready providing open office space with own fully equipped kitchen and shared bathrooms. There are also boardrooms that can be booked for meetings as well as a lounge area.

There's The Pavilion Restaurant and Coffee Cafe located on the premises for all tenants and clients.