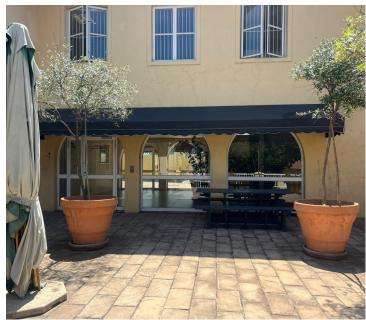

The unit is internet ready providing open office space with own fully equipped kitchen and shared bathrooms. There are also boardrooms that can be booked for meetings as well as a lounge area.

There's The Pavilion Restaurant and Coffee Cafe located on the premises for all tenants and clients.

Fountain Grove Office Park is close to all main arterial routes, shops and other amenities in the area.

Gross Monthly Rental R11,875 Ex Vat Lease Period 12 months Available From Immediately

| Floor Size m <sup>2</sup> | 125        | Security         | Yes |
|---------------------------|------------|------------------|-----|
| Parking Bays              | -          | Air Conditioning | Yes |
| Title                     | -          | Generator        | -   |
| Zoning                    | Commercial | Fibre            | -   |