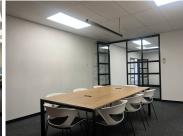

## 25,450 pm

Investment Place Office Park | Premium Office Space to Let in Hyde Park

138 m<sup>2</sup>

This premium fully furnished office suite is available to Let for immediate occupation. This is a fitted-out space with lovely well-maintained flooring. The windows surrounding the office area allow for excellent natural lighting. There is a boardroom and kitchenette in the unit. Bathrooms are shared. The property has beautiful, manicured gardens. There is security access to the property. Fixed rental is R25 450 per month excluding VAT, utilities and parking.