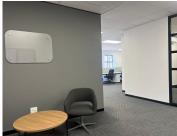

## 25,450 pm

Investment Place Office Park | Premium Office Space to Let in Hyde Park

138 m<sup>2</sup>

This premium fully furnished office suite is available to Let for immediate occupation. This is a fitted-out space with lovely well-maintained flooring. The windows surrounding the office area allow for excellent natural lighting. There is a boardroom and kitchenette in the unit. Bathrooms are shared. The property has beautiful, manicured gardens. There is security access to the property. Fixed rental is R25 450 per month excluding VAT, utilities and parking.