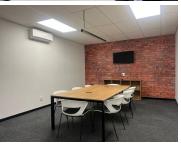

## 25,450 pm

Investment Place Office Park | Premium Office Space to Let in Hyde Park

138 m<sup>2</sup>

This premium fully furnished office suite is available to Let for immediate occupation. This is a fitted-out space with lovely well-maintained flooring. The windows surrounding the office area allow for excellent natural lighting. There is a boardroom and kitchenette in the unit. Bathrooms are shared. The property has beautiful, manicured gardens. There is security access to the property. Fixed rental is R25 450 per month excluding VAT, utilities and parking.