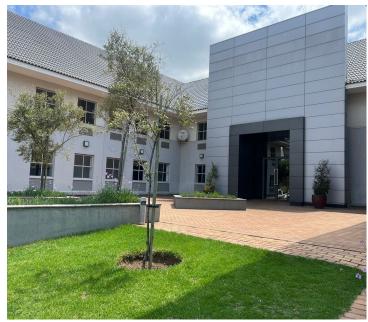

## 25,450 pm

Investment Place Office Park | Premium Office Space to Let in Hyde Park

138 m<sup>2</sup>

This premium fully furnished office suite is available to Let for immediate occupation. This is a fitted-out space with lovely well-maintained flooring. The windows surrounding the office area allow for excellent natural lighting. There is a boardroom and kitchenette in the unit. Bathrooms are shared. The property has beautiful, manicured gardens. There is security access to the property. Fixed rental is R25 450 per month excluding VAT, utilities and parking.

Investment Place Office Park is well located with great exposure and easy access onto William Nicol Road. The building is close to Hyde Park Shopping Centre and other amenities in the area.

Gross Monthly Rental R25,450 Ex Vat Lease Period 12 months Available From Immediately