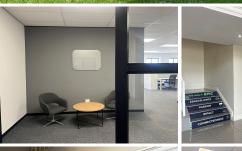

## 25,450 pm

Investment Place Office Park | Premium Office Space to Let in Hyde Park

138 m<sup>2</sup>

This premium fully furnished office suite is available to Let for immediate occupation. This is a fitted-out space with lovely well-maintained flooring. The windows surrounding the office area allow for excellent natural lighting. There is a boardroom and kitchenette in the unit. Bathrooms are shared. The property has beautiful, manicured gardens. There is security access to the property. Fixed rental is R25 450 per month excluding VAT, utilities and parking.