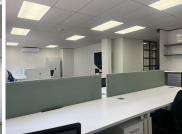

## 25,450 pm

Investment Place Office Park | Premium Office Space to Let in Hyde Park

138 m<sup>2</sup>

This premium fully furnished office suite is available to Let for immediate occupation. This is a fitted-out space with lovely well-maintained flooring. The windows surrounding the office area allow for excellent natural lighting. There is a boardroom and kitchenette in the unit. Bathrooms are shared. The property has beautiful, manicured gardens. There is security access to the property. Fixed rental is R25 450 per month excluding VAT, utilities and parking.