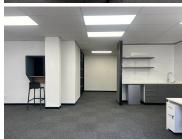

## 25,450 pm

Investment Place Office Park | Premium Office Space to Let in Hyde Park

138 m<sup>2</sup>

This premium fully furnished office suite is available to Let for immediate occupation. This is a fitted-out space with lovely well-maintained flooring. The windows surrounding the office area allow for excellent natural lighting. There is a boardroom and kitchenette in the unit. Bathrooms are shared. The property has beautiful, manicured gardens. There is security access to the property. Fixed rental is R25 450 per month excluding VAT, utilities and parking.