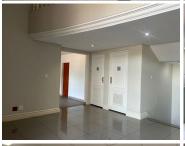

## 25,450 pm

Investment Place Office Park | Premium Office Space to Let in Hyde Park

138 m<sup>2</sup>

This premium fully furnished office suite is available to Let for immediate occupation. This is a fitted-out space with lovely well-maintained flooring. The windows surrounding the office area allow for excellent natural lighting. There is a boardroom and kitchenette in the unit. Bathrooms are shared. The property has beautiful, manicured gardens. There is security access to the property. Fixed rental is R25 450 per month excluding VAT, utilities and parking.