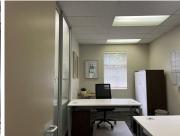

## 7,000 pm

Fountain Grove Office Park | Serviced Office Space to Let in Hyde Park

14 m<sup>2</sup>

Exceptionally neat, fully furnished office space measuring 14sqm is available to let immediately. The offices are serviced. There is a back-up generator which operates from 7am to 7pm. The office park has 24-hour security. The Pavilion Restaurant and Coffee Cafe is located on the premises for all tenants and clients. Rental is R7000.00 per month all inclusive except for parking which is an additional cost.