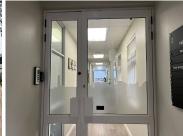

## 7,000 pm

Fountain Grove Office Park | Serviced Office Space to Let in Hyde Park

14 m<sup>2</sup>

Exceptionally neat, fully furnished office space measuring 14sqm is available to let immediately. The offices are serviced. There is a back-up generator which operates from 7am to 7pm. The office park has 24-hour security. The Pavilion Restaurant and Coffee Cafe is located on the premises for all tenants and clients. Rental is R7000.00 per month all inclusive except for parking which is an additional cost.