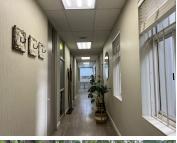

## 7,000 pm

Fountain Grove Office Park | Serviced Office Space to Let in Hyde Park

14 m<sup>2</sup>

Exceptionally neat, fully furnished office space measuring 14sqm is available to let immediately. The offices are serviced. There is a back-up generator which operates from 7am to 7pm. The office park has 24-hour security. The Pavilion Restaurant and Coffee Cafe is located on the premises for all tenants and clients. Rental is R7000.00 per month all inclusive except for parking which is an additional cost.