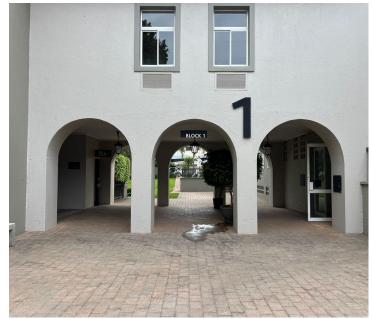

## 7,000 pm

Fountain Grove Office Park | Serviced Office Space to Let in Hyde Park

14 m<sup>2</sup>

Exceptionally neat, fully furnished office space measuring 14sqm is available to let immediately. The offices are serviced. There is a back-up generator which operates from 7am to 7pm. The office park has 24-hour security. The Pavilion Restaurant and Coffee Cafe is located on the premises for all tenants and clients. Rental is R7000.00 per month all inclusive except for parking which is an additional cost.

Fountain Grove Office Park is close to all main arterial routes, shops and other amenities in the area.

Gross Monthly Rental R7,000 Ex Vat Lease Period 12 months Available From Immediately

| Floor Size m <sup>2</sup> | 14         | Security         | Yes |
|---------------------------|------------|------------------|-----|
| Parking Bays              | -          | Air Conditioning | Yes |
| Title                     | -          | Generator        | -   |
| Zoning                    | Commercial | Fibre            | -   |