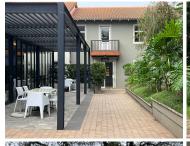

Fountain Grove Office Park is close to all main arterial routes, shops and other amenities in the area.

Gross Monthly Rental R7,000 Ex Vat Lease Period 12 months Available From Immediately

| Floor Size m <sup>2</sup> | 14         | Security         | Yes |
|---------------------------|------------|------------------|-----|
| Parking Bays              | -          | Air Conditioning | Yes |
| Title                     | -          | Generator        | -   |
| Zoning                    | Commercial | Fibre            | -   |