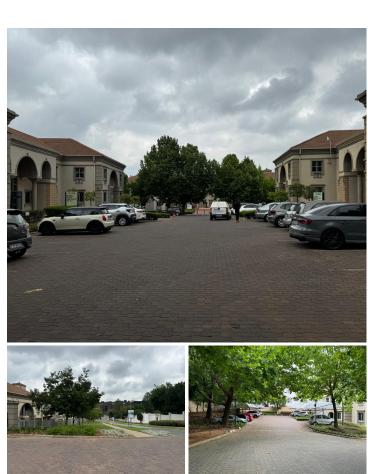

## 33,880 pm

Prime Office Space to Let at Eastwood, 57 Sixth Street, Hyde Park

242 m<sup>2</sup>

Located in the sought-after area of Hyde Park, this first-floor office space offers a prime opportunity for businesses seeking a functional and accessible environment. Situated at 57 Sixth Street, Block A, Eastwood, this 242m<sup>2</sup> office is designed with an open-plan layout, featuring neat flooring, standard lighting, and an abundance of natural light. Equipped with air conditioning and ample plug points, it ensures a comfortable and efficient workspace. The building also includes convenient kitchen and bathroom facilities and offers ample parking for both employees and clients. This property is available at R140 per m<sup>2</sup>, excluding VAT and utilities.

Hyde Park is a prestigious business hub, blending a relaxed suburban feel with proximity to essential services and amenities. Known for its convenient access to Sandton and Rosebank, Hyde Park makes commuting a breeze while offering a peaceful environment away from the hustle and bustle. The area is surrounded by popular shopping centres, cafés, and restaurants, providing easy options for team lunches, client meetings, and postwork activities. This office location allows tenants to...