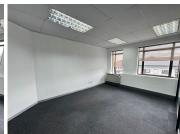

The office features a versatile layout with both open-plan and partitioned spaces, allowing for seamless collaboration and private work areas. The interior is carpeted, well-lit with standard lighting, and benefits from ample natural light, creating a comfortable and productive atmosphere. Additional perks include air conditioning to maintain a pleasant work environment year-round.

This office space is equipped with full backup power, ensuring uninterrupted operations even during load shedding. Ample basement and open parking are available, providing convenience for both employees and visitors. The space is immediately available, making it an excellent choice for businesses looking for a turnkey solution. ...