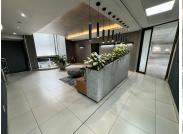

The office features a versatile layout with both open-plan and partitioned spaces, allowing for seamless collaboration and private work areas. The interior is carpeted, well-lit with standard lighting, and benefits from ample natural light, creating a comfortable and productive atmosphere. Additional perks include air conditioning to maintain a pleasant work environment year-round.