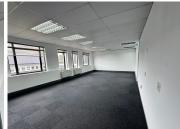

## 10,875 pm

Prime Office Space to Let at Hyde Park Lane, Edinburgh Gate, Sandton

87 m<sup>2</sup>

Located at the prestigious corner of Jan Smuts Avenue and William Nicol Drive, this 87.40 sqm office space in Hyde Park Lane, Edinburgh Gate, offers a professional and dynamic working environment. With a highly competitive rental rate of R125 per sqm (excluding VAT and utilities), this office is ideal for businesses seeking a well-connected, modern workspace in one of Johannesburg's most sought-after commercial hubs.

The office features a versatile layout with both open-plan and partitioned spaces, allowing for seamless collaboration and private work areas. The interior is carpeted, well-lit with standard lighting, and benefits from ample natural light, creating a comfortable and productive atmosphere. Additional perks include air conditioning to maintain a pleasant work environment year-round.