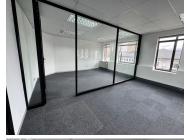

The office features a versatile layout with both open-plan and partitioned spaces, allowing for seamless collaboration and private work areas. The interior is carpeted, well-lit with standard lighting, and benefits from ample natural light, creating a comfortable and productive atmosphere. Additional perks include air conditioning to maintain a pleasant work environment year-round.

This office space is equipped with full backup power, ensuring uninterrupted operations even during load shedding. Ample basement and open parking are available, providing convenience for both employees and visitors. The space is immediately available, making it an excellent choice for businesses looking for a turnkey solution. ...