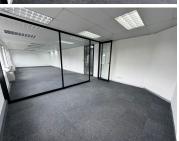

The office features a versatile layout with both open-plan and partitioned spaces, allowing for seamless collaboration and private work areas. The interior is carpeted, well-lit with standard lighting, and benefits from ample natural light, creating a comfortable and productive atmosphere. Additional perks include air conditioning to maintain a pleasant work environment year-round.

This office space is equipped with full backup power, ensuring uninterrupted operations even during load shedding. Ample basement and open parking are available, providing convenience for both employees and visitors. The space is immediately available, making it an excellent choice for businesses looking for a turnkey solution. ...