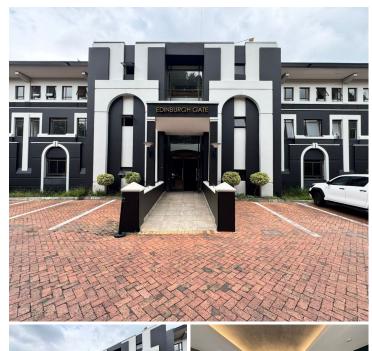

## 10,875 pm

Prime Office Space to Let at Hyde Park Lane, Edinburgh Gate, Sandton

87 m<sup>2</sup>

Located at the prestigious corner of Jan Smuts Avenue and William Nicol Drive, this 87.40 sqm office space in Hyde Park Lane, Edinburgh Gate, offers a professional and dynamic working environment. With a highly competitive rental rate of R125 per sqm (excluding VAT and utilities), this office is ideal for businesses seeking a well-connected, modern workspace in one of Johannesburg's most sought-after commercial hubs.

The office features a versatile layout with both open-plan and partitioned spaces, allowing for seamless collaboration and private work areas. The interior is carpeted, well-lit with standard lighting, and benefits from ample natural light, creating a comfortable and productive atmosphere. Additional perks include air conditioning to maintain a pleasant work environment year-round.

This office space is equipped with full backup power, ensuring uninterrupted operations even during load shedding. Ample basement and open parking are available, providing convenience for both employees and visitors. The space is immediately available, making it an excellent choice for businesses looking for a turnkey solution. ...