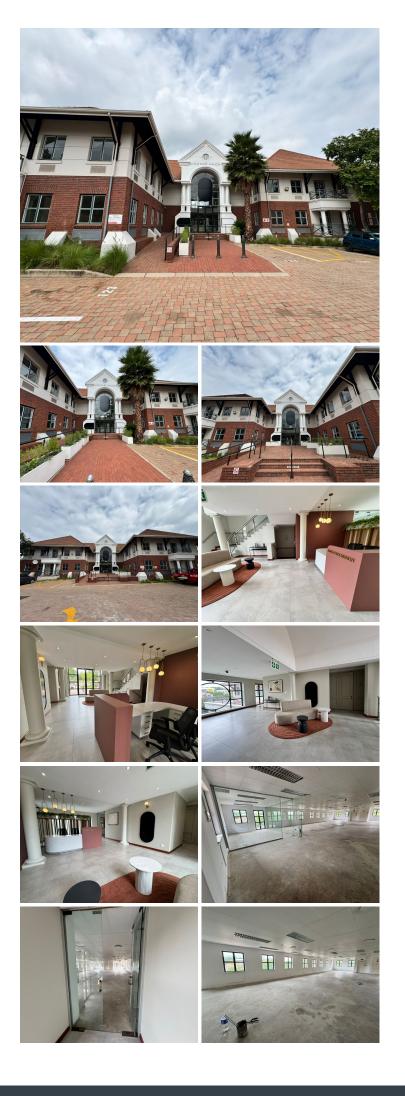

## 🔏 480 m²

Located in the prestigious Hyde Park Manor at 79 Hyde Lane, Hyde Park, this spacious 480sqm first-floor office presents an excellent opportunity for businesses seeking a premium workspace. Offering a sleek open-plan layout with partitioned office space, ample natural light, standard lighting, and air conditioning, the space ensures comfort and productivity throughout the day.

For added convenience, the property offers flexible parking options:

Basement parking at R650 per bay per month. Shaded parking at R550 per bay per month. Open parking at R450 per bay per month.

Hyde Park is one of Johannesburg's most sought-after business districts, known for its upmarket amenities, excellent accessibility, and vibrant commercial atmosphere. Tenants benefit from proximity to Hyde Park Corner, one of the city's premier shopping and dining destinations, as well as easy access to Sandton, Rosebank, and surrounding areas. Major transport routes and public transport services ensure seamless connectivity, making this an ideal location for businesses looking to establish themselves in a prestigious and convenient setting.