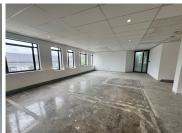

## 45,458 pm

Prime Office Space to Let at Hyde Park Lane, Edinburgh Gate, Sandton

382 m<sup>2</sup>

Discover an exceptional office space in the prestigious Hyde Park Lane, ideally positioned at the corner of Jan Smuts Avenue and William Nicol Drive. This newly refurbished, first-floor office spans 382sqm and is available at a competitive rental rate of R119 per sqm, excluding VAT and utilities. The space features an open-plan layout, standard and natural lighting, and air conditioning for a comfortable working environment.

This premium office is supported by full backup water and power, ensuring uninterrupted operations. The sophisticated architectural design enhances the professional appeal, making it an excellent choice for companies seeking a central and well-connected location.