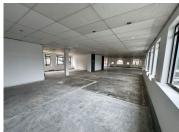

## 45,458 pm

Prime Office Space to Let at Hyde Park Lane, Edinburgh Gate, Sandton

382 m<sup>2</sup>

Discover an exceptional office space in the prestigious Hyde Park Lane, ideally positioned at the corner of Jan Smuts Avenue and William Nicol Drive. This newly refurbished, first-floor office spans 382sqm and is available at a competitive rental rate of R119 per sqm, excluding VAT and utilities. The space features an open-plan layout, standard and natural lighting, and air conditioning for a comfortable working environment.

This premium office is supported by full backup water and power, ensuring uninterrupted operations. The sophisticated architectural design enhances the professional appeal, making it an excellent choice for companies seeking a central and well-connected location.