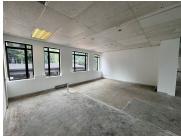

## 45,458 pm

Prime Office Space to Let at Hyde Park Lane, Edinburgh Gate, Sandton

382 m<sup>2</sup>

Discover an exceptional office space in the prestigious Hyde Park Lane, ideally positioned at the corner of Jan Smuts Avenue and William Nicol Drive. This newly refurbished, first-floor office spans 382sqm and is available at a competitive rental rate of R119 per sqm, excluding VAT and utilities. The space features an open-plan layout, standard and natural lighting, and air conditioning for a comfortable working environment.