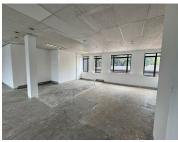

## 45,458 pm

Prime Office Space to Let at Hyde Park Lane, Edinburgh Gate, Sandton

382 m<sup>2</sup>

Discover an exceptional office space in the prestigious Hyde Park Lane, ideally positioned at the corner of Jan Smuts Avenue and William Nicol Drive. This newly refurbished, first-floor office spans 382sqm and is available at a competitive rental rate of R119 per sqm, excluding VAT and utilities. The space features an open-plan layout, standard and natural lighting, and air conditioning for a comfortable working environment.

This premium office is supported by full backup water and power, ensuring uninterrupted operations. The sophisticated architectural design enhances the professional appeal, making it an excellent choice for companies seeking a central and well-connected location.