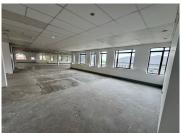

## 45,458 pm

Prime Office Space to Let at Hyde Park Lane, Edinburgh Gate, Sandton

382 m<sup>2</sup>

Discover an exceptional office space in the prestigious Hyde Park Lane, ideally positioned at the corner of Jan Smuts Avenue and William Nicol Drive. This newly refurbished, first-floor office spans 382sqm and is available at a competitive rental rate of R119 per sqm, excluding VAT and utilities. The space features an open-plan layout, standard and natural lighting, and air conditioning for a comfortable working environment.