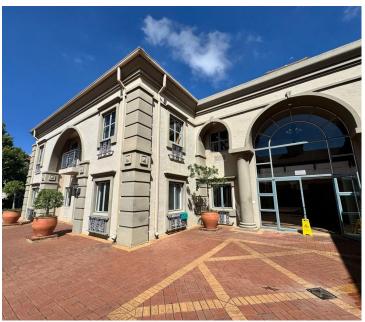

## 100 m<sup>2</sup>

Discover an exceptional office space in the prestigious Northview C1 Building, ideally situated at 57 6th Avenue, Hyde Park. This 100sqm ground-floor unit offers a spacious open-plan layout, providing flexibility for various business needs. The office is well-lit with standard and natural lighting, ensuring a bright and inviting workspace. Air conditioning is installed for year-round comfort, and ample parking is available for both staff and visitors.

At R140 per sqm (excluding VAT and utilities), this space presents a fantastic opportunity for businesses seeking a professional and convenient location.

Hyde Park is one of Johannesburg's most sought-after commercial hubs, known for its central location and upmarket appeal. With easy access to major routes, including Jan Smuts Avenue and William Nicol Drive, commuting is seamless for employees and clients alike. The area is home to premium retail centres, fine dining restaurants, and essential business services, providing a well-rounded work environment. Businesses in this location benefit from a prestigious address and proximity to key commercial districts such as Sandton and...