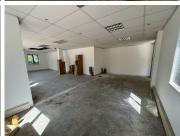

## 100 m<sup>2</sup>

Discover an exceptional office space in the prestigious Northview C1 Building, ideally situated at 57 6th Avenue, Hyde Park. This 100sqm ground-floor unit offers a spacious open-plan layout, providing flexibility for various business needs. The office is well-lit with standard and natural lighting, ensuring a bright and inviting workspace. Air conditioning is installed for year-round comfort, and ample parking is available for both staff and visitors.

At R140 per sqm (excluding VAT and utilities), this space presents a fantastic opportunity for businesses seeking a professional and convenient location.

Hyde Park is one of Johannesburg's most sought-after commercial hubs, known for its central location and upmarket appeal. With easy access to major routes, including Jan Smuts Avenue and William Nicol Drive, commuting is seamless for employees and clients alike. The area is home to premium retail centres, fine dining restaurants, and essential business services, providing a well-rounded work environment. Businesses in this location benefit from a prestigious address and proximity to key commercial districts such as Sandton and...