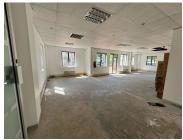

## 100 m<sup>2</sup>

Discover an exceptional office space in the prestigious Northview C1 Building, ideally situated at 57 6th Avenue, Hyde Park. This 100sqm ground-floor unit offers a spacious open-plan layout, providing flexibility for various business needs. The office is well-lit with standard and natural lighting, ensuring a bright and inviting workspace. Air conditioning is installed for year-round comfort, and ample parking is available for both staff and visitors.

At R140 per sqm (excluding VAT and utilities), this space presents a fantastic opportunity for businesses seeking a professional and convenient location.

Hyde Park is one of Johannesburg's most sought-after commercial hubs, known for its central location and upmarket appeal. With easy access to major routes, including Jan Smuts Avenue and William Nicol Drive, commuting is seamless for employees and clients alike. The area is home to premium retail centres, fine dining restaurants, and essential business services, providing a well-rounded work environment. Businesses in this location benefit from a prestigious address and proximity to key commercial districts such as Sandton and...