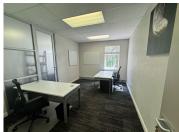

## 13,200 pm

Serviced Office Space to Let in Fountain Grove Office Park, Hyde Park

17 m<sup>2</sup>

Situated in the sought-after Fountain Grove Office Park at 5 2nd Road, Hyde Park, this 17.2sqm serviced office space is available for immediate occupancy. Yale Suite Office 2 offers a professional and sophisticated working environment at R13,200 per month (excluding VAT). This all-inclusive package covers utilities, high-speed fibre internet, premium office furniture, cleaning services, complimentary coffee, and boardroom bookings, ensuring a seamless office experience.