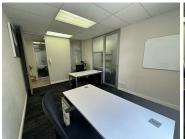

## 13,200 pm

Serviced Office Space to Let in Fountain Grove Office Park, Hyde Park

17 m<sup>2</sup>

Situated in the sought-after Fountain Grove Office Park at 5 2nd Road, Hyde Park, this 17.2sqm serviced office space is available for immediate occupancy. Yale Suite Office 2 offers a professional and sophisticated working environment at R13,200 per month (excluding VAT). This all-inclusive package covers utilities, high-speed fibre internet, premium office furniture, cleaning services, complimentary coffee, and boardroom bookings, ensuring a seamless office experience.