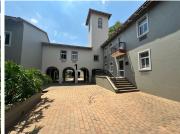

## 13,200 pm

Serviced Office Space to Let in Fountain Grove Office Park, Hyde Park

17 m<sup>2</sup>

Situated in the sought-after Fountain Grove Office Park at 5 2nd Road, Hyde Park, this 17.2sqm serviced office space is available for immediate occupancy. Yale Suite Office 2 offers a professional and sophisticated working environment at R13,200 per month (excluding VAT). This all-inclusive package covers utilities, high-speed fibre internet, premium office furniture, cleaning services, complimentary coffee, and boardroom bookings, ensuring a seamless office experience.

The office park is meticulously maintained, featuring 24-hour security and generator backup. Tenants also enjoy the convenience of The Pavilion Restaurant and Coffee Café, perfect for client meetings or a relaxed break during the workday.

Located in the heart of Hyde Park, this office space is ideally positioned for professionals seeking a central and upscale business address. Hyde Park is well-known for its prestige, accessibility, and proximity to key commercial hubs such as Sandton, Rosebank, and Randburg. With easy access to major roads and public transport, commuting is effortless. The area also boasts high-end shopping centres, fine dining restaurants,...