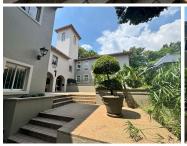

## 13,200 pm

Serviced Office Space to Let in Fountain Grove Office Park, Hyde Park

17 m<sup>2</sup>

Situated in the sought-after Fountain Grove Office Park at 5 2nd Road, Hyde Park, this 17.2sqm serviced office space is available for immediate occupancy. Yale Suite Office 2 offers a professional and sophisticated working environment at R13,200 per month (excluding VAT). This all-inclusive package covers utilities, high-speed fibre internet, premium office furniture, cleaning services, complimentary coffee, and boardroom bookings, ensuring a seamless office experience.

The office park is meticulously maintained, featuring 24-hour security and generator backup. Tenants also enjoy the convenience of The Pavilion Restaurant and Coffee Café, perfect for client meetings or a relaxed break during the workday.

Located in the heart of Hyde Park, this office space is ideally positioned for professionals seeking a central and upscale business address. Hyde Park is well-known for its prestige, accessibility, and proximity to key commercial hubs such as Sandton, Rosebank, and Randburg. With easy access to major roads and public transport, commuting is effortless. The area also boasts high-end shopping centres, fine dining restaurants,...