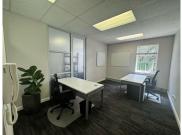

## 13,200 pm

Serviced Office Space to Let in Fountain Grove Office Park, Hyde Park

17 m<sup>2</sup>

Situated in the sought-after Fountain Grove Office Park at 5 2nd Road, Hyde Park, this 17.2sqm serviced office space is available for immediate occupancy. Yale Suite Office 2 offers a professional and sophisticated working environment at R13,200 per month (excluding VAT). This all-inclusive package covers utilities, high-speed fibre internet, premium office furniture, cleaning services, complimentary coffee, and boardroom bookings, ensuring a seamless office experience.