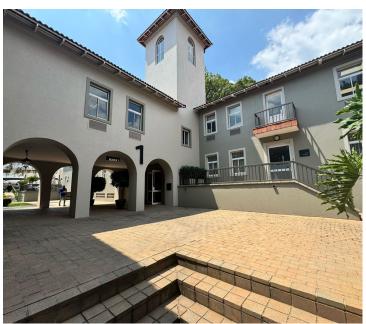

## 13,200 pm

Serviced Office Space to Let in Fountain Grove Office Park, Hyde Park

17 m<sup>2</sup>

Situated in the sought-after Fountain Grove Office Park at 5 2nd Road, Hyde Park, this 17.2sqm serviced office space is available for immediate occupancy. Yale Suite Office 2 offers a professional and sophisticated working environment at R13,200 per month (excluding VAT). This all-inclusive package covers utilities, high-speed fibre internet, premium office furniture, cleaning services, complimentary coffee, and boardroom bookings, ensuring a seamless office experience.

The office park is meticulously maintained, featuring 24-hour security and generator backup. Tenants also enjoy the convenience of The Pavilion Restaurant and Coffee Café, perfect for client meetings or a relaxed break during the workday.

Located in the heart of Hyde Park, this office space is ideally positioned for professionals seeking a central and upscale business address. Hyde Park is well-known for its prestige, accessibility, and proximity to key commercial hubs such as Sandton, Rosebank, and Randburg. With easy access to major roads and public transport, commuting is effortless. The area also boasts high-end shopping centres, fine dining restaurants,...