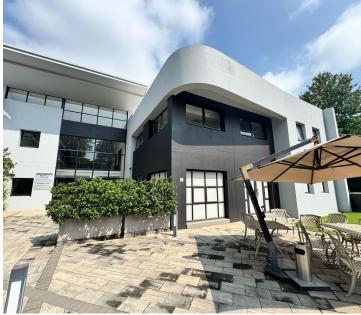

## 413 m<sup>2</sup>

Discover The Offices of Hyde Park, located at 1 Strouthos Road, Hyde Park. This prime office space in Block A offers 413m² on the ground floor for lease at R160 per square meter excluding VAT. With a flexible and accessible layout, this space is equipped with a backup generator ensuring uninterrupted power supply, 24-hour security for a safe working environment, and ample secure parking for tenants and visitors. Optional Wi-Fi service is available for an additional monthly fee, and utilities are metered per office space for efficient usage monitoring.

Located in the prestigious Hyde Park, tenants will enjoy proximity to Hyde Park Corner shopping centre, featuring top dining options and boutique stores, as well as major transport routes connecting to Sandton, Rosebank, and Johannesburg CBD. The area also offers excellent banking facilities, gyms, and schools, making it a convenient and desirable location for any business.