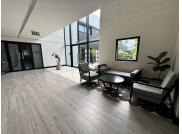

## 413 m<sup>2</sup>

Discover The Offices of Hyde Park, located at 1 Strouthos Road, Hyde Park. This prime office space in Block A offers 413m² on the ground floor for lease at R160 per square meter excluding VAT. With a flexible and accessible layout, this space is equipped with a backup generator ensuring uninterrupted power supply, 24-hour security for a safe working environment, and ample secure parking for tenants and visitors. Optional Wi-Fi service is available for an additional monthly fee, and utilities are metered per office space for efficient usage monitoring.