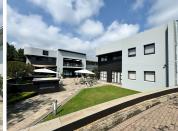

## 413 m<sup>2</sup>

Discover The Offices of Hyde Park, located at 1 Strouthos Road, Hyde Park. This prime office space in Block A offers 413m² on the ground floor for lease at R160 per square meter excluding VAT. With a flexible and accessible layout, this space is equipped with a backup generator ensuring uninterrupted power supply, 24-hour security for a safe working environment, and ample secure parking for tenants and visitors. Optional Wi-Fi service is available for an additional monthly fee, and utilities are metered per office space for efficient usage monitoring.

Located in the prestigious Hyde Park, tenants will enjoy proximity to Hyde Park Corner shopping centre, featuring top dining options and boutique stores, as well as major transport routes connecting to Sandton, Rosebank, and Johannesburg CBD. The area also offers excellent banking facilities, gyms, and schools, making it a convenient and desirable location for any business.