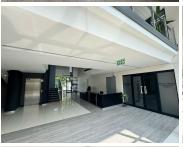

## 413 m<sup>2</sup>

Discover The Offices of Hyde Park, located at 1 Strouthos Road, Hyde Park. This prime office space in Block A offers 413m² on the ground floor for lease at R160 per square meter excluding VAT. With a flexible and accessible layout, this space is equipped with a backup generator ensuring uninterrupted power supply, 24-hour security for a safe working environment, and ample secure parking for tenants and visitors. Optional Wi-Fi service is available for an additional monthly fee, and utilities are metered per office space for efficient usage monitoring.