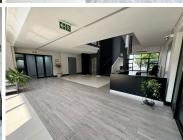

## 413 m<sup>2</sup>

Discover The Offices of Hyde Park, located at 1 Strouthos Road, Hyde Park. This prime office space in Block A offers 413m² on the ground floor for lease at R160 per square meter excluding VAT. With a flexible and accessible layout, this space is equipped with a backup generator ensuring uninterrupted power supply, 24-hour security for a safe working environment, and ample secure parking for tenants and visitors. Optional Wi-Fi service is available for an additional monthly fee, and utilities are metered per office space for efficient usage monitoring.