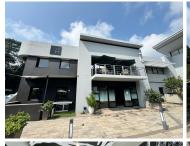

## 413 m<sup>2</sup>

Discover The Offices of Hyde Park, located at 1 Strouthos Road, Hyde Park. This prime office space in Block A offers 413m² on the ground floor for lease at R160 per square meter excluding VAT. With a flexible and accessible layout, this space is equipped with a backup generator ensuring uninterrupted power supply, 24-hour security for a safe working environment, and ample secure parking for tenants and visitors. Optional Wi-Fi service is available for an additional monthly fee, and utilities are metered per office space for efficient usage monitoring.

Located in the prestigious Hyde Park, tenants will enjoy proximity to Hyde Park Corner shopping centre, featuring top dining options and boutique stores, as well as major transport routes connecting to Sandton, Rosebank, and Johannesburg CBD. The area also offers excellent banking facilities, gyms, and schools, making it a convenient and desirable location for any business.