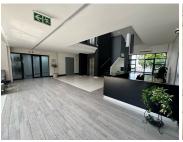

## 413 m<sup>2</sup>

Discover The Offices of Hyde Park, located at 1 Strouthos Road, Hyde Park. This prime office space in Block A offers 413m² on the ground floor for lease at R160 per square meter excluding VAT. With a flexible and accessible layout, this space is equipped with a backup generator ensuring uninterrupted power supply, 24-hour security for a safe working environment, and ample secure parking for tenants and visitors. Optional Wi-Fi service is available for an additional monthly fee, and utilities are metered per office space for efficient usage monitoring.