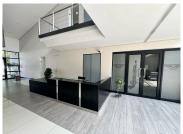

## 413 m<sup>2</sup>

Discover The Offices of Hyde Park, located at 1 Strouthos Road, Hyde Park. This prime office space in Block A offers 413m² on the ground floor for lease at R160 per square meter excluding VAT. With a flexible and accessible layout, this space is equipped with a backup generator ensuring uninterrupted power supply, 24-hour security for a safe working environment, and ample secure parking for tenants and visitors. Optional Wi-Fi service is available for an additional monthly fee, and utilities are metered per office space for efficient usage monitoring.